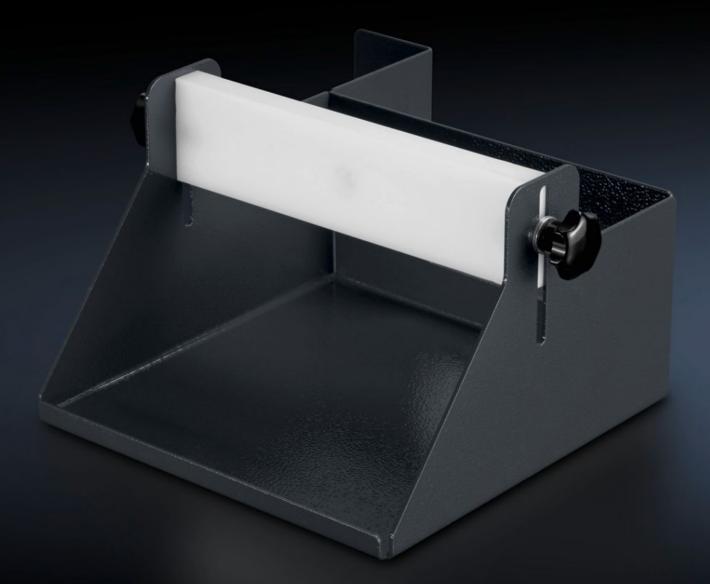

## AS 4051.116 - Wire pack holder

To hold wire packs, to fit assembly frames and WS 540. Attached to the Wire Station on the vertical mounting braces on the left or right.

### Features

| Model No.                | AS 4051.116                                                                                                                                 |
|--------------------------|---------------------------------------------------------------------------------------------------------------------------------------------|
| Design                   | left                                                                                                                                        |
| Product description      | Shelf for wire packs, to fit assembly frames and WS 540. Attached to the Wire Station on the vertical mounting braces on the left or right. |
| Technical specifications | Dimensions of wire pack holder (W x H x D): 207 x 105 x 207 mm<br>Storage space to fit wire packs up to a maximum size of 207 x 207<br>mm   |
| Material                 | Sheet steel                                                                                                                                 |
| Colour                   | RAL 7016                                                                                                                                    |
| Supply includes          | Wire pack holder<br>Assembly parts                                                                                                          |
| Note                     | When using the Wire Station WS 540, a vertical mounting brace (4051.106) is required.                                                       |
| To fit Model No.         | 4051.100<br>4050.150<br>4050.200<br>4050.300                                                                                                |
| Packs of                 | 1 pc(s).                                                                                                                                    |
| Net weight               | 2                                                                                                                                           |
| Gross weight             | 2.3                                                                                                                                         |
|                          |                                                                                                                                             |