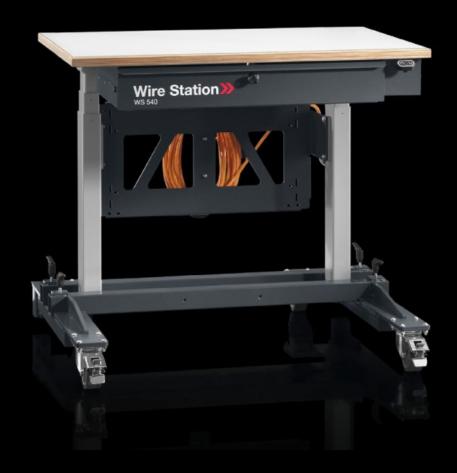

#### AS 4051.123 - Wire Station WS 540

Mobile wiring workstation, height-adjustable, for flexible use in the workshop. For ergonomic, fatigue-free wire processing work.

#### **Features**

| Model No.            | AS 4051.123                                                                                                                                                                                                                                                                                                                                                                                                                                                                                                                                                                                                         |  |
|----------------------|---------------------------------------------------------------------------------------------------------------------------------------------------------------------------------------------------------------------------------------------------------------------------------------------------------------------------------------------------------------------------------------------------------------------------------------------------------------------------------------------------------------------------------------------------------------------------------------------------------------------|--|
| Design               | US version                                                                                                                                                                                                                                                                                                                                                                                                                                                                                                                                                                                                          |  |
| Product description  | Mobile wiring workstation, height-adjustable, for flexible use in the workshop. For ergonomic, fatigue-free wire processing work.                                                                                                                                                                                                                                                                                                                                                                                                                                                                                   |  |
| Benefits             | Electronically adjustable desk for the optimum working height, adjustable from 710 – 1250 mm  Multiplex worktop, washable and scratch-resistant Ideal solution in conjunction with the length-cutting and crimping machines plus pre-assembled wires with the Wire Terminal Integral scale for quick manual measurements Prepared to accommodate a monitor for wire processing with Eplan Smart Wiring Optionally expandable with shelves for wire boxes, wire reels and holders for tools and small parts For flexible use in the workshop thanks to rubberised wheels Drawer with shadow board prepared for tools |  |
| Supply includes      | Wiring table with electrical height adjuster Connection cable, 7 m 7-way socket strip, with rocker switch                                                                                                                                                                                                                                                                                                                                                                                                                                                                                                           |  |
| Assembly instruction | The vertical mounting struts, Model No. 4051.106, are required for accessories such as storage box holders, magazine supports etc.                                                                                                                                                                                                                                                                                                                                                                                                                                                                                  |  |
| Input voltage        | 110 V AC, 60 Hz                                                                                                                                                                                                                                                                                                                                                                                                                                                                                                                                                                                                     |  |
|                      |                                                                                                                                                                                                                                                                                                                                                                                                                                                                                                                                                                                                                     |  |