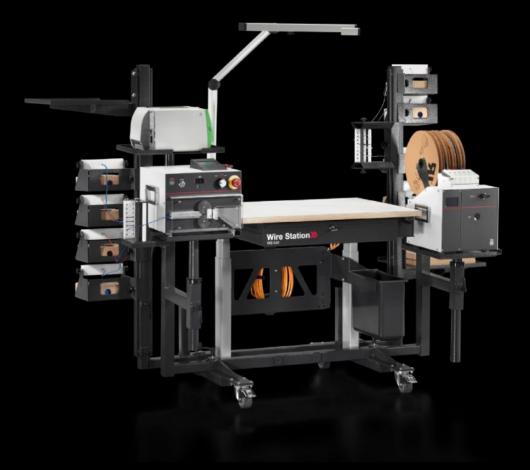

### AS 4051.131 - Wire Station WS 540

Mobile wiring workstation, height-adjustable, for flexible use in the workshop. For ergonomic, fatigue-free wire processing work.

#### Features

| Model No.           | AS 4051.131                                                                                                                                                                                                                                                                                                                                                                                                                                                                                                                                                                                                                                         |
|---------------------|-----------------------------------------------------------------------------------------------------------------------------------------------------------------------------------------------------------------------------------------------------------------------------------------------------------------------------------------------------------------------------------------------------------------------------------------------------------------------------------------------------------------------------------------------------------------------------------------------------------------------------------------------------|
| Design              | Processing edition                                                                                                                                                                                                                                                                                                                                                                                                                                                                                                                                                                                                                                  |
| Product description | Mobile wiring workstation, height-adjustable, for flexible use in the workshop. For ergonomic, fatigue-free wire processing work.                                                                                                                                                                                                                                                                                                                                                                                                                                                                                                                   |
| Benefits            | Electronically adjustable desk for the optimum working height,<br>adjustable from 710 – 1250 mm<br>Multiplex worktop, washable and scratch-resistant<br>Ideal solution in conjunction with the length-cutting and crimping<br>machines plus pre-assembled wires with the Wire Terminal<br>Integral scale for quick manual measurements<br>Prepared to accommodate a monitor for wire processing with Eplar<br>Smart Wiring<br>Optionally expandable with shelves for wire boxes, wire reels and<br>holders for tools and small parts<br>For flexible use in the workshop thanks to rubberised wheels<br>Drawer with shadow board prepared for tools |

### Features

| Supply includes       | Wiring table with electrical height adjuster                                                                                                          |                                 |                                                                    |
|-----------------------|-------------------------------------------------------------------------------------------------------------------------------------------------------|---------------------------------|--------------------------------------------------------------------|
|                       | Connection cable, 7 m                                                                                                                                 |                                 |                                                                    |
|                       | 7-way socket strip, with rocker switch                                                                                                                |                                 |                                                                    |
|                       | 1 Wire Station WS 540                                                                                                                                 |                                 |                                                                    |
|                       | 1 component support, left                                                                                                                             |                                 |                                                                    |
|                       | 1 component support, right                                                                                                                            |                                 |                                                                    |
|                       | 1 LED work light                                                                                                                                      |                                 |                                                                    |
|                       | 2 mounting struts, vertical                                                                                                                           |                                 |                                                                    |
|                       | 2 adaptor brackets<br>1 waste bin<br>4 wire pack holders, left<br>4 wire pack holders, right<br>1 wire coil holder, left<br>1 wire coil holder, right |                                 |                                                                    |
|                       |                                                                                                                                                       | 1 wire guide strut, vertical    |                                                                    |
|                       |                                                                                                                                                       | 1 wire guide component support  |                                                                    |
|                       |                                                                                                                                                       | Assembly instruction            | The vertical mounting struts, Model No. 4051.106, are required for |
|                       |                                                                                                                                                       |                                 | accessories such as storage box holders, magazine supports etc.    |
|                       |                                                                                                                                                       | Input voltage                   | 230 V AC, 50 Hz                                                    |
|                       | Working height                                                                                                                                        | Working height (min.): 710 mm   |                                                                    |
|                       |                                                                                                                                                       | Working height (max.): 1,205 mm |                                                                    |
| Height adjustable y/n | Yes                                                                                                                                                   |                                 |                                                                    |
| Applications          | For machining wires with Rittal length-cutting and crimping machines                                                                                  |                                 |                                                                    |
| Packs of              | 1 pc(s).                                                                                                                                              |                                 |                                                                    |
| Net weight            | 160                                                                                                                                                   |                                 |                                                                    |
| Gross weight          | 220.3                                                                                                                                                 |                                 |                                                                    |
| Customs tariff number | 94032080                                                                                                                                              |                                 |                                                                    |
| EAN                   | 4028177963658                                                                                                                                         |                                 |                                                                    |
| ETIM 8                | EC002778                                                                                                                                              |                                 |                                                                    |
| ECLASS 8.0            | 21100208                                                                                                                                              |                                 |                                                                    |
|                       |                                                                                                                                                       |                                 |                                                                    |