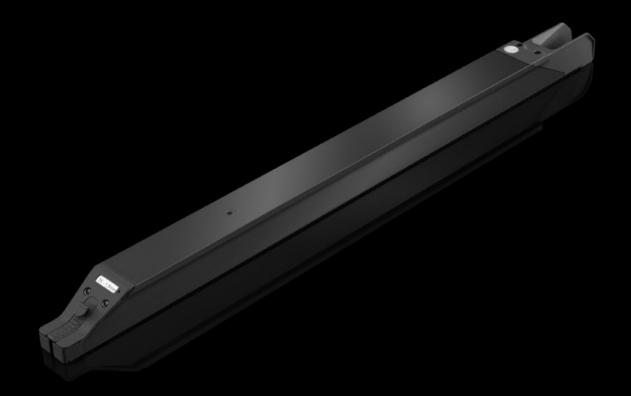

#### AS 4051.234 - Wire rail WT

The pre-assembled wires are fed into the WT 35 wire rail with a cross-section of 1.5 mm² by the removal handling system.

#### **Features**

| Model No.             | AS 4051.234                                                                                   |
|-----------------------|-----------------------------------------------------------------------------------------------|
| Benefits              | Project-specific order picking for downstream processes Project-specific sorting of the wires |
|                       | Optimum removal handling                                                                      |
|                       | Busbar system prepared for optimum workstation order-picking                                  |
|                       | No wire sorting required                                                                      |
|                       | Simplifies the wiring process with step-by-step instructions in Eplan<br>Smart Wiring         |
|                       | Ideal in conjunction with the Wire Cart for perfect workstation order picking                 |
| Supply includes       | Wire rail WT 35                                                                               |
| Note                  | This gap size indicates the maximum diameter of the wire                                      |
|                       | insulation.                                                                                   |
| To fit Model No.      | 4051.205                                                                                      |
|                       | 4051.210                                                                                      |
|                       | 4051.024                                                                                      |
|                       | 4051.036                                                                                      |
| Applications          | For single wires with cross-section 1.5 mm <sup>2</sup> (gap size 3.5 mm)                     |
| Packs of              | 1 pc(s).                                                                                      |
| Net weight            | 0.8                                                                                           |
| Gross weight          | 0.84                                                                                          |
| Customs tariff number | 76169990                                                                                      |
|                       |                                                                                               |