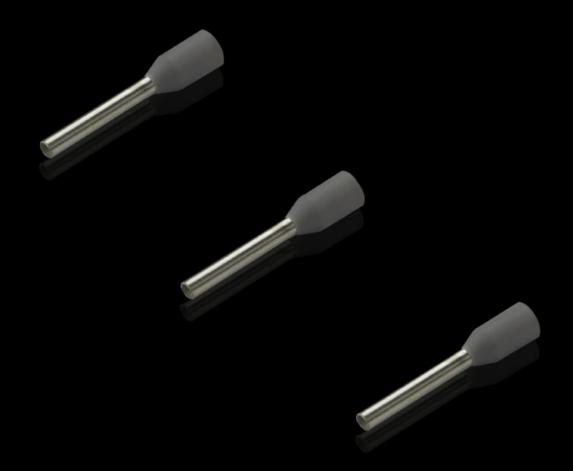

## AS 4051.641 - Wire end ferrules loose

With plastic collar.

#### **Features**

| Model No.                | AS 4051.641                                                                                                                                      |
|--------------------------|--------------------------------------------------------------------------------------------------------------------------------------------------|
| Product description      | With plastic collar.                                                                                                                             |
| Technical specifications | Heat-resistant to 105 °C                                                                                                                         |
| Material                 | E-Cu, galvanic tin-plated Plastic collar: Polypropylene                                                                                          |
| Colour                   | Grey                                                                                                                                             |
| Length                   | 10 mm                                                                                                                                            |
| AWG                      | 18                                                                                                                                               |
| Internal diameter        | 2.8 mm                                                                                                                                           |
| For cross-section        | 0.75 mm²                                                                                                                                         |
| DIN colour code          | Yes                                                                                                                                              |
| Note                     | UL-certified in conjunction with the relevant tools, such as crimping machines. For bespoke advice, please contact your Rittal sales consultant. |
| Standards                | AEH DIN 46228                                                                                                                                    |
| To fit Model No.         | 4051.205<br>4051.210                                                                                                                             |
| Delivery form            | Loose (10 packs of 100)                                                                                                                          |
| Packs of                 | 1,000 pc(s).                                                                                                                                     |
| Net weight               | 1                                                                                                                                                |
| Gross weight             | 0.11                                                                                                                                             |
| Customs tariff number    | 85369010                                                                                                                                         |
| EAN                      | 4028177815872                                                                                                                                    |
| ETIM 9                   | EC000005                                                                                                                                         |
|                          |                                                                                                                                                  |