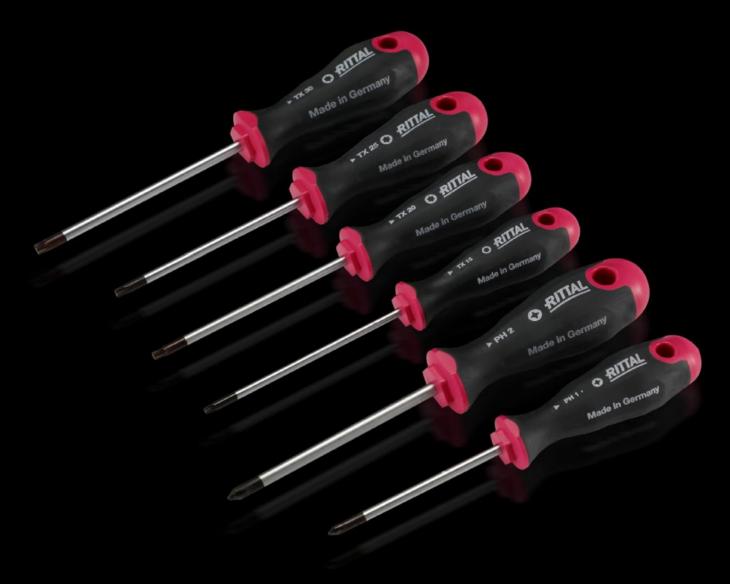

## AS 4052.004 - Screwdrivers uninsulated

Ergonomic screwdriver which adapts perfectly to the hand, thereby minimising the force required.

#### **Features**

| Model No.                 | AS 4052.004                                                                                                                                                                                                                                   |
|---------------------------|-----------------------------------------------------------------------------------------------------------------------------------------------------------------------------------------------------------------------------------------------|
| Design                    | for slot-head screws                                                                                                                                                                                                                          |
| Product description       | Ergonomic screwdriver which adapts perfectly to the hand, thereby minimising the force required.                                                                                                                                              |
| Benefits                  | Handle head with anti-roll protection and clear screw labelling<br>Black coated blade tip to preserve precision and accuracy of fit<br>Optimum interconnection of hand and handle supports higher<br>torques and longer, fatigue-free working |
| Material                  | Blade: Chrome-molybdenum-vanadium alloy<br>Handle core: Hard plastic<br>Handle body: Elastic, highly flexible plastic                                                                                                                         |
| Colour                    | Handle: Anthracite and Rittal Power Pink                                                                                                                                                                                                      |
| Blade dia.                | 4 mm                                                                                                                                                                                                                                          |
| Blade length              | 100 mm                                                                                                                                                                                                                                        |
| Blade (width x thickness) | 4 x 0.8 mm                                                                                                                                                                                                                                    |
| Blade tip                 | SL                                                                                                                                                                                                                                            |
| Handle dia.               | 30 mm                                                                                                                                                                                                                                         |
| Handle length             | 94 mm                                                                                                                                                                                                                                         |
| Packs of                  | 1 pc(s).                                                                                                                                                                                                                                      |
|                           |                                                                                                                                                                                                                                               |