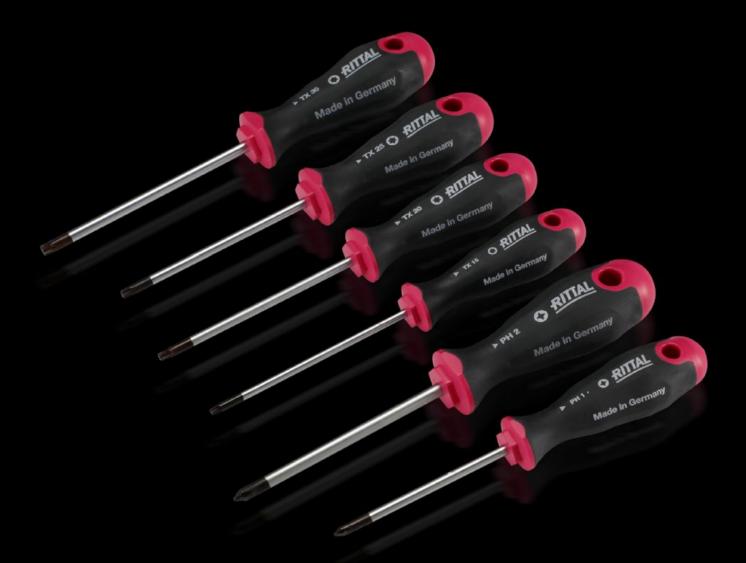

## AS 4052.011 - Screwdrivers uninsulated

Ergonomic screwdriver which adapts perfectly to the hand, thereby minimising the force required.

### Features

| Model No.                 | AS 4052.011                                                                                                                                                                                                                                   |
|---------------------------|-----------------------------------------------------------------------------------------------------------------------------------------------------------------------------------------------------------------------------------------------|
| Design                    | for slot-head screws                                                                                                                                                                                                                          |
| Product description       | Ergonomic screwdriver which adapts perfectly to the hand, thereby minimising the force required.                                                                                                                                              |
| Benefits                  | Handle head with anti-roll protection and clear screw labelling<br>Black coated blade tip to preserve precision and accuracy of fit<br>Optimum interconnection of hand and handle supports higher<br>torques and longer, fatigue-free working |
| Material                  | Blade: Chrome-molybdenum-vanadium alloy<br>Handle core: Hard plastic<br>Handle body: Elastic, highly flexible plastic                                                                                                                         |
| Colour                    | Handle: Anthracite and Rittal Power Pink                                                                                                                                                                                                      |
| Blade dia.                | 6 mm                                                                                                                                                                                                                                          |
| Blade length              | 150 mm                                                                                                                                                                                                                                        |
| Blade (width x thickness) | 6.5 x 1.2 mm                                                                                                                                                                                                                                  |
| Blade tip                 | SL                                                                                                                                                                                                                                            |
| Handle dia.               | 36 mm                                                                                                                                                                                                                                         |
| Handle length             | 106 mm                                                                                                                                                                                                                                        |
| Packs of                  | 1 pc(s).                                                                                                                                                                                                                                      |