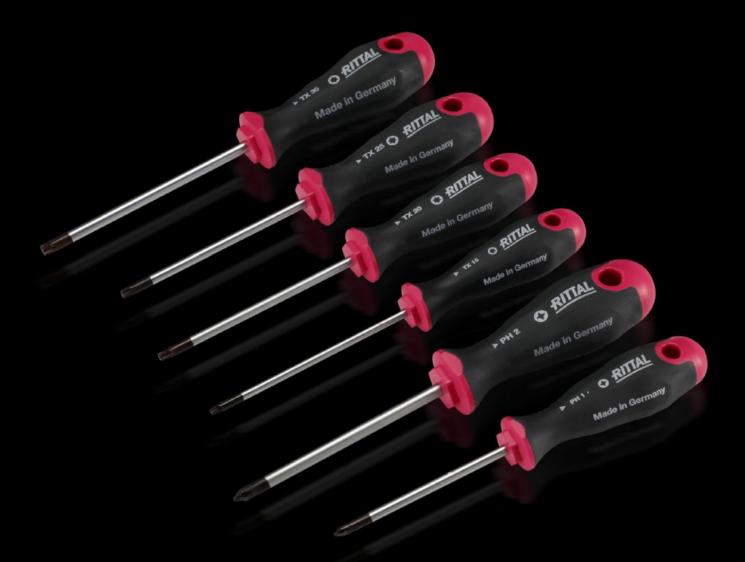

## AS 4052.022 - Screwdrivers uninsulated

Ergonomic screwdriver which adapts perfectly to the hand, thereby minimising the force required.

### Features

| Model No.           | AS 4052.022                                                                                                                                                                                                                                   |
|---------------------|-----------------------------------------------------------------------------------------------------------------------------------------------------------------------------------------------------------------------------------------------|
| Design              | for Pozidriv screws                                                                                                                                                                                                                           |
| Product description | Ergonomic screwdriver which adapts perfectly to the hand, thereby minimising the force required.                                                                                                                                              |
| Benefits            | Handle head with anti-roll protection and clear screw labelling<br>Black coated blade tip to preserve precision and accuracy of fit<br>Optimum interconnection of hand and handle supports higher<br>torques and longer, fatigue-free working |
| Material            | Blade: Chrome-molybdenum-vanadium alloy<br>Handle core: Hard plastic<br>Handle body: Elastic, highly flexible plastic                                                                                                                         |
| Colour              | Handle: Anthracite and Rittal Power Pink                                                                                                                                                                                                      |
| Blade dia.          | 6 mm                                                                                                                                                                                                                                          |
| Blade length        | 100 mm                                                                                                                                                                                                                                        |
| Blade tip           | PZ 2                                                                                                                                                                                                                                          |
| Handle dia.         | 36 mm                                                                                                                                                                                                                                         |
| Handle length       | 106 mm                                                                                                                                                                                                                                        |
| Packs of            | 1 pc(s).                                                                                                                                                                                                                                      |
| Net weight          | 0.09                                                                                                                                                                                                                                          |