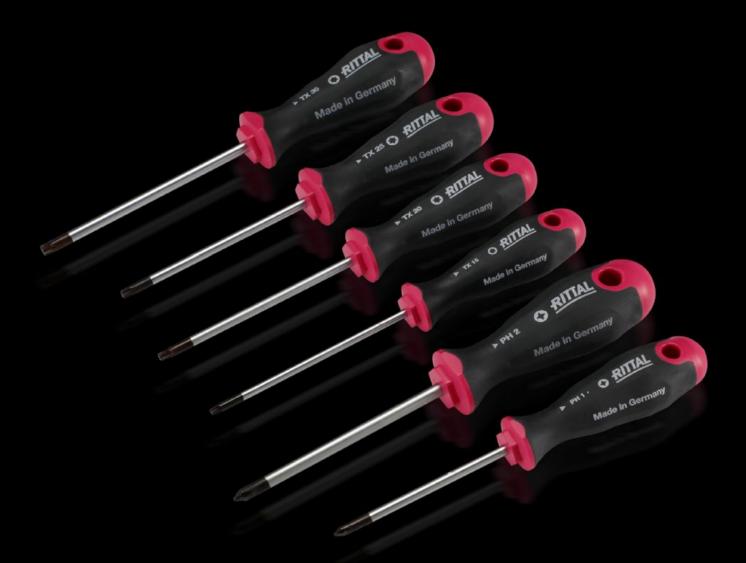

## AS 4052.031 - Screwdrivers uninsulated

Ergonomic screwdriver which adapts perfectly to the hand, thereby minimising the force required.

### Features

| Model No.           | AS 4052.031                                                                                                                                                                                                                                   |
|---------------------|-----------------------------------------------------------------------------------------------------------------------------------------------------------------------------------------------------------------------------------------------|
| Design              | for Phillips-head screws                                                                                                                                                                                                                      |
| Product description | Ergonomic screwdriver which adapts perfectly to the hand, thereby minimising the force required.                                                                                                                                              |
| Benefits            | Handle head with anti-roll protection and clear screw labelling<br>Black coated blade tip to preserve precision and accuracy of fit<br>Optimum interconnection of hand and handle supports higher<br>torques and longer, fatigue-free working |
| Material            | Blade: Chrome-molybdenum-vanadium alloy<br>Handle core: Hard plastic<br>Handle body: Elastic, highly flexible plastic                                                                                                                         |
| Colour              | Handle: Anthracite and Rittal Power Pink                                                                                                                                                                                                      |
| Blade dia.          | 4.5 mm                                                                                                                                                                                                                                        |
| Blade length        | 80 mm                                                                                                                                                                                                                                         |
| Blade tip           | PH 1                                                                                                                                                                                                                                          |
| Handle dia.         | 30 mm                                                                                                                                                                                                                                         |
| Handle length       | 94 mm                                                                                                                                                                                                                                         |
| Packs of            | 1 pc(s).                                                                                                                                                                                                                                      |
| Net weight          | 0.05                                                                                                                                                                                                                                          |