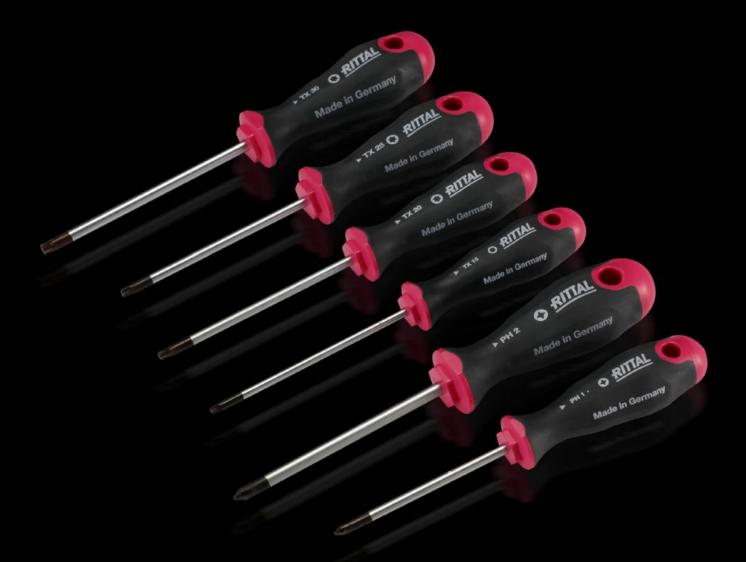

## AS 4052.053 - Screwdrivers uninsulated

Ergonomic screwdriver which adapts perfectly to the hand, thereby minimising the force required.

#### Features

| Model No.             | AS 4052.053                                                                                                                                                                                                                                   |
|-----------------------|-----------------------------------------------------------------------------------------------------------------------------------------------------------------------------------------------------------------------------------------------|
| Design                | for TX                                                                                                                                                                                                                                        |
| Product description   | Ergonomic screwdriver which adapts perfectly to the hand, thereby minimising the force required.                                                                                                                                              |
| Benefits              | Handle head with anti-roll protection and clear screw labelling<br>Black coated blade tip to preserve precision and accuracy of fit<br>Optimum interconnection of hand and handle supports higher<br>torques and longer, fatigue-free working |
| Material              | Blade: Chrome-molybdenum-vanadium alloy<br>Handle core: Hard plastic<br>Handle body: Elastic, highly flexible plastic                                                                                                                         |
| Colour                | Handle: Anthracite and Rittal Power Pink                                                                                                                                                                                                      |
| Blade dia.            | 3.5 mm                                                                                                                                                                                                                                        |
| Blade length          | 100 mm                                                                                                                                                                                                                                        |
| Blade tip             | TX 10                                                                                                                                                                                                                                         |
| Handle dia.           | 25 mm                                                                                                                                                                                                                                         |
| Handle length         | 86 mm                                                                                                                                                                                                                                         |
| Packs of              | 1 pc(s).                                                                                                                                                                                                                                      |
| Net weight            | 0.03                                                                                                                                                                                                                                          |
| Gross weight          | 0.037                                                                                                                                                                                                                                         |
| Customs tariff number | 82054000                                                                                                                                                                                                                                      |
| EAN                   | 4028177807150                                                                                                                                                                                                                                 |
| ETIM 9                | EC000801                                                                                                                                                                                                                                      |
| ETIM 8                | EC000801                                                                                                                                                                                                                                      |
|                       |                                                                                                                                                                                                                                               |