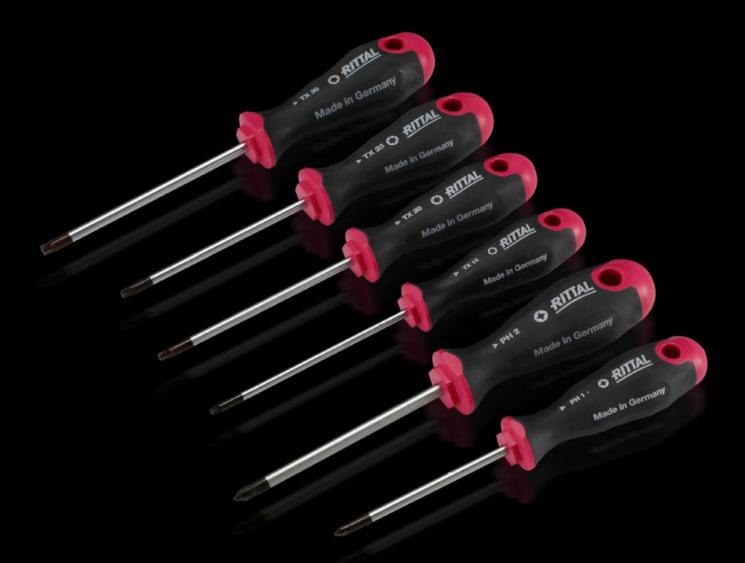

## AS 4052.055 - Screwdrivers uninsulated

Ergonomic screwdriver which adapts perfectly to the hand, thereby minimising the force required.

### Features

| Model No.           | AS 4052.055                                                                                                                                                                                                                                   |
|---------------------|-----------------------------------------------------------------------------------------------------------------------------------------------------------------------------------------------------------------------------------------------|
| Design              | for TX                                                                                                                                                                                                                                        |
| Product description | Ergonomic screwdriver which adapts perfectly to the hand, thereby minimising the force required.                                                                                                                                              |
| Benefits            | Handle head with anti-roll protection and clear screw labelling<br>Black coated blade tip to preserve precision and accuracy of fit<br>Optimum interconnection of hand and handle supports higher<br>torques and longer, fatigue-free working |
| Material            | Blade: Chrome-molybdenum-vanadium alloy<br>Handle core: Hard plastic<br>Handle body: Elastic, highly flexible plastic                                                                                                                         |
| Colour              | Handle: Anthracite and Rittal Power Pink                                                                                                                                                                                                      |
| Blade dia.          | 5 mm                                                                                                                                                                                                                                          |
| Blade length        | 100 mm                                                                                                                                                                                                                                        |
| Blade tip           | TX 20                                                                                                                                                                                                                                         |
| Handle dia.         | 33 mm                                                                                                                                                                                                                                         |
| Handle length       | 101 mm                                                                                                                                                                                                                                        |
| Packs of            | 1 pc(s).                                                                                                                                                                                                                                      |
| Net weight          | 0.07                                                                                                                                                                                                                                          |