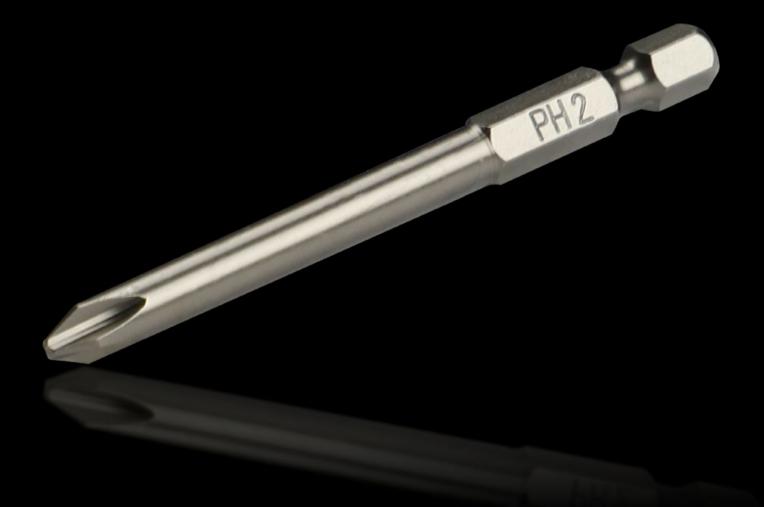

## AS 4053.022 - Industrial bit for cordless screwdrivers with long shaft

Precisely manufactured screwdriver with a long shaft for industrial use.

## **Features**

| Model No.                | AS 4053.022                                                              |
|--------------------------|--------------------------------------------------------------------------|
| Design                   | for Phillips-head screws                                                 |
| Product description      | Precisely manufactured screwdriver with a long shaft for industrial use. |
| Benefits                 | Maximum hardness and torque values                                       |
| Technical specifications | Tool adaptation E 6.3 (1/4")                                             |
| Material                 | High-quality special tool steel                                          |
| Blade dia.               | 6.3 mm                                                                   |
| Blade tip                | PH 2                                                                     |
| Length                   | 73 mm                                                                    |
| Packs of                 | 3 pc(s).                                                                 |
| Net weight               | 0.03                                                                     |
| Gross weight             | 0.049                                                                    |
| Customs tariff number    | 82079030                                                                 |
| EAN                      | 4028177807433                                                            |
| ETIM 9                   | EC002118                                                                 |
| ETIM 8                   | EC003864                                                                 |
| ECLASS 8.0               | 21044204                                                                 |
|                          |                                                                          |