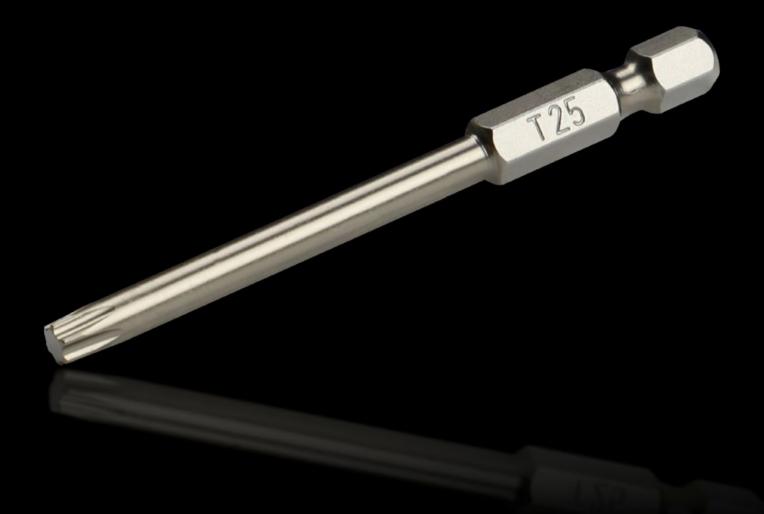

## AS 4053.044 - Industrial bit for cordless screwdrivers with long shaft

Precisely manufactured screwdriver with a long shaft for industrial use.

## **Features**

| Model No.                | AS 4053.044                                                              |
|--------------------------|--------------------------------------------------------------------------|
| Design                   | for TX                                                                   |
| Product description      | Precisely manufactured screwdriver with a long shaft for industrial use. |
| Benefits                 | Maximum hardness and torque values                                       |
| Technical specifications | Tool adaptation E 6.3 (¼")                                               |
| Material                 | High-quality special tool steel                                          |
| Blade dia.               | 6.3 mm                                                                   |
| Blade tip                | TX 25                                                                    |
| Length                   | 73 mm                                                                    |
| Packs of                 | 3 pc(s).                                                                 |
| Net weight               | 0.03                                                                     |
| Gross weight             | 0.038                                                                    |
| Customs tariff number    | 82079030                                                                 |
| EAN                      | 4028177807495                                                            |
| ETIM 9                   | EC002118                                                                 |
| ETIM 8                   | EC003864                                                                 |
| ECLASS 8.0               | 21044204                                                                 |