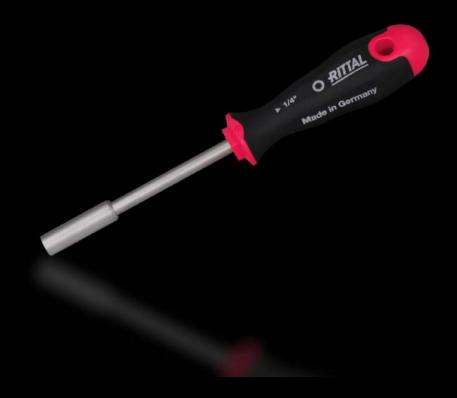

## AS 4053.300 - Bit holder with handle, magnetic

Ergonomic, adaptable bit holder with handle.

## **Features**

| Model No.                | AS 4053.300                                     |
|--------------------------|-------------------------------------------------|
| Product description      | Ergonomic, adaptable bit holder with handle.    |
| Benefits                 | Extra-strong magnet for optimum retention force |
|                          | Precise concentricity                           |
|                          | Handle for anti-roll protection                 |
| Technical specifications | Tool adaptation C 6.3 (1/4")                    |
|                          | Tool adaptation E 6.3 (¼")                      |
| Material                 | Handle core: Hard plastic                       |
|                          | Handle body: Elastic, highly flexible plastic   |
| Colour                   | Handle: Anthracite and Rittal Power Pink        |
| Blade dia.               | 6.3 mm                                          |
| Blade length             | 100 mm                                          |
| Handle dia.              | 33 mm                                           |
| Handle length            | 101 mm                                          |
| Packs of                 | 1 pc(s).                                        |
| Net weight               | 0.1                                             |
| Gross weight             | 0.105                                           |
| Customs tariff number    | 73269098                                        |
| EAN                      | 4028177807532                                   |
| ETIM 9                   | EC002118                                        |
| ETIM 8                   | EC002118                                        |
| ECLASS 8.0               | 21040411                                        |
|                          |                                                 |