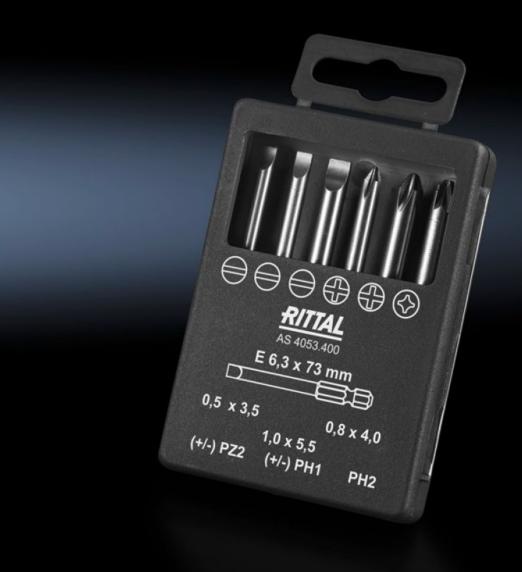

## AS 4053.400 - Industrial bit set for cordless screwdriver with long shaft

Precisely manufactured screwdriver with a long shaft for industrial use.

## **Features**

| Model No.                | AS 4053.400                                                              |
|--------------------------|--------------------------------------------------------------------------|
| Product description      | Precisely manufactured screwdriver with a long shaft for industrial use. |
| Benefits                 | Robust viewing box<br>Secure storage                                     |
| Technical specifications | Tool adaptation E 6.3 (1/4")                                             |
| Material                 | High-quality special tool steel                                          |
| Supply includes          | Set with 6 bits Viewing box                                              |
| Blade tip                | SL 3.5 x 0.6 mm SL 4 x 0.8 mm SL 5.5 x 1 mm PH 1 PH 2 PZ 2               |
| Length                   | 73 mm                                                                    |
| Packs of                 | 1 pc(s).                                                                 |
| Net weight               | 0.09                                                                     |
| Gross weight             | 0.099                                                                    |
| Customs tariff number    | 82079030                                                                 |
| EAN                      | 4028177807556                                                            |
| ETIM 9                   | EC002120                                                                 |
| ETIM 8                   | EC002120                                                                 |
| ECLASS 8.0               | 21044204                                                                 |