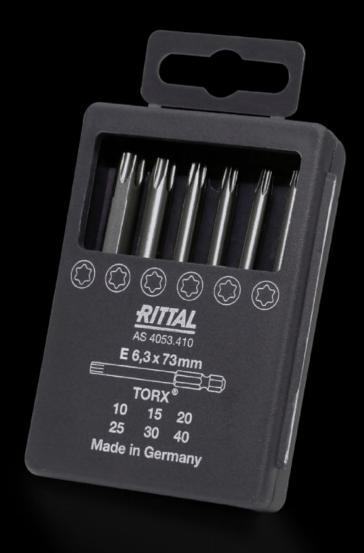

## AS 4053.410 - Industrial bit set for cordless screwdriver with long shaft

Precisely manufactured screwdriver with a long shaft for industrial use.

#### **Features**

| Model No.                | AS 4053.410                                                              |
|--------------------------|--------------------------------------------------------------------------|
| Product description      | Precisely manufactured screwdriver with a long shaft for industrial use. |
| Benefits                 | Robust viewing box<br>Secure storage                                     |
| Technical specifications | Tool adaptation E 6.3 (¼")                                               |
| Material                 | High-quality special tool steel                                          |
| Supply includes          | Set with 6 bits Viewing box                                              |
| Blade tip                | TX 10 TX 15 TX 20 TX 25 TX 30 TX 40                                      |
| Length                   | 73 mm                                                                    |
| Packs of                 | 1 pc(s).                                                                 |
| Net weight               | 0.09                                                                     |
| Gross weight             | 0.099                                                                    |
| Customs tariff number    | 82079030                                                                 |
| EAN                      | 4028177807563                                                            |
| ETIM 9                   | EC002120                                                                 |
| ETIM 8                   | EC002120                                                                 |
| ECLASS 8.0               | 21044204                                                                 |