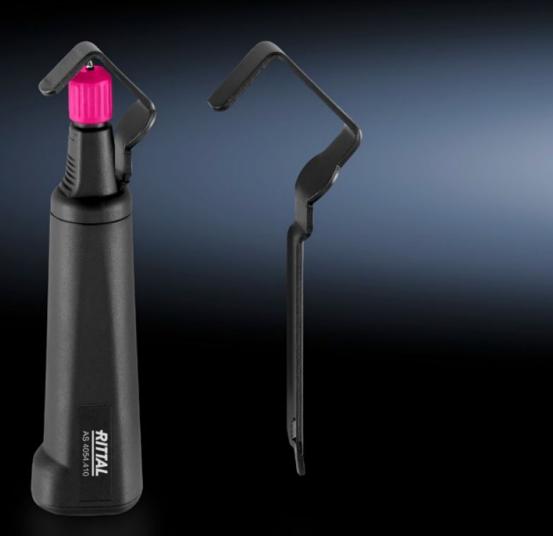

## AS 4054.410 - Stripping tool for cables Ø 4.5 - 40 mm

Cable stripping tool for stripping cables. Vertically hinged blade for creating round, longitudinal and spiral cuts.

## Features

| Model No.             | AS 4054.410                                                                                     |
|-----------------------|-------------------------------------------------------------------------------------------------|
| Product description   | For stripping cables. Vertically hinged blade for creating round, longitudinal and spiral cuts. |
| Colour                | Handle: Anthracite and Rittal Power Pink                                                        |
| Dimensions            | Width: 37 mm<br>Height: 30.5 mm<br>Length: 167 mm                                               |
| For cable diameters   | 4.5 - 40 mm                                                                                     |
| Packs of              | 1 pc(s).                                                                                        |
| Net weight            | 0.18                                                                                            |
| Gross weight          | 0.201                                                                                           |
| Customs tariff number | 82032000                                                                                        |
| EAN                   | 4028177807754                                                                                   |
| ETIM 9                | EC002109                                                                                        |
| ETIM 8                | EC002109                                                                                        |
| ECLASS 8.0            | 21043706                                                                                        |