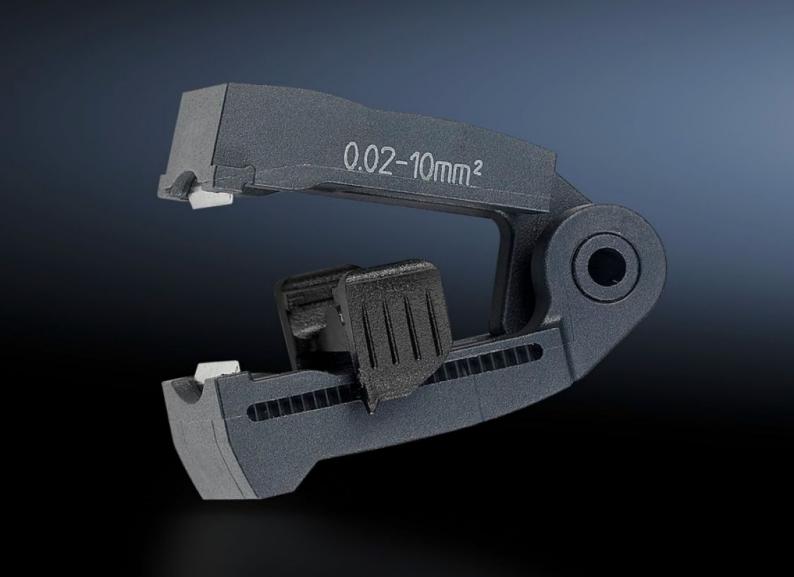

## AS 4054.500 - Spare blades for wire strippers

Interchangeable blade cassettes for cables with different cross-sections. Also suitable for special insulations.

## **Features**

| Model No.             | AS 4054.500                                                                                                          |
|-----------------------|----------------------------------------------------------------------------------------------------------------------|
| Product description   | Interchangeable blade cassettes for cables with different cross-<br>sections. Also suitable for special insulations. |
| Colour                | Black                                                                                                                |
| To fit Model No.      | 4054.300                                                                                                             |
| For cross-section     | 0.02 - 10 mm²                                                                                                        |
| Packs of              | 1 pc(s).                                                                                                             |
| Net weight            | 0.01                                                                                                                 |
| Gross weight          | 0.015                                                                                                                |
| Customs tariff number | 82032000                                                                                                             |
| EAN                   | 4028177807761                                                                                                        |
| ETIM 9                | EC001509                                                                                                             |
| ETIM 8                | EC001509                                                                                                             |
| ECLASS 8.0            | 21043711                                                                                                             |