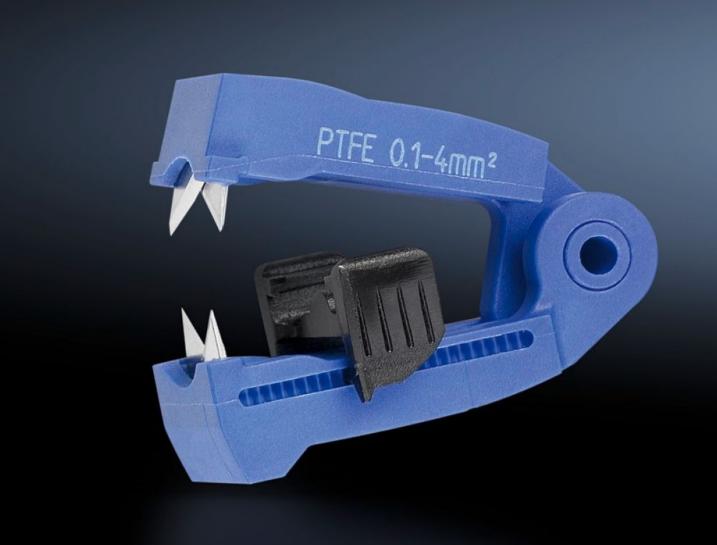

## AS 4054.510 Spare blades

State: 1/06/2025 (Source: rittal.com/uk-en)

## AS 4054.510 - Spare blades for wire strippers

Interchangeable blade cassettes for cables with different cross-sections. Also suitable for special insulations.

## **Features**

| Model No.             | AS 4054.510                                                                                                          |
|-----------------------|----------------------------------------------------------------------------------------------------------------------|
| Product description   | Interchangeable blade cassettes for cables with different cross-<br>sections. Also suitable for special insulations. |
| Colour                | Blue                                                                                                                 |
| To fit Model No.      | 4054.310                                                                                                             |
| For cross-section     | 0.1 - 4 mm²                                                                                                          |
| Packs of              | 1 pc(s).                                                                                                             |
| Net weight            | 0.01                                                                                                                 |
| Gross weight          | 0.015                                                                                                                |
| Customs tariff number | 82032000                                                                                                             |
| EAN                   | 4028177807785                                                                                                        |
| ETIM 9                | EC001509                                                                                                             |
| ETIM 8                | EC001509                                                                                                             |
| ECLASS 8.0            | 21043711                                                                                                             |