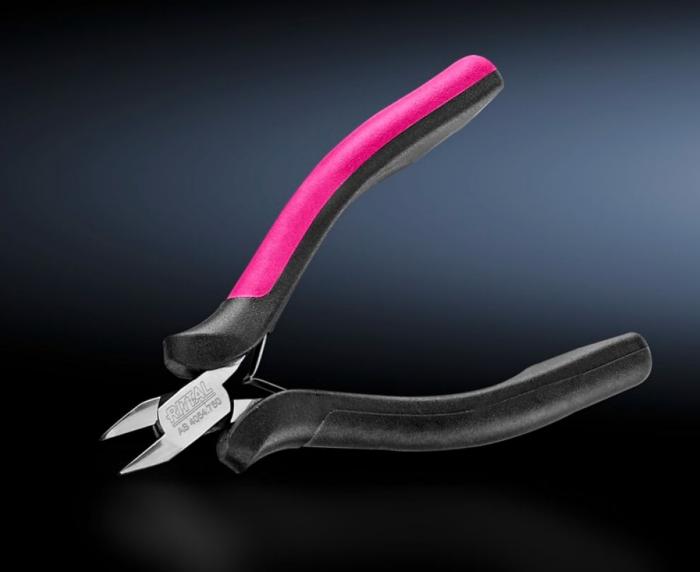

## AS 4054.750 - Electronic side cutter

With pointed head, 21° angled blades and small chamfer

## **Features**

| Model No.             | AS 4054.750                                                                                                                                   |
|-----------------------|-----------------------------------------------------------------------------------------------------------------------------------------------|
| Product description   | With pointed head, 21° angled blades and small chamfer.                                                                                       |
| Benefits              | Even, smooth-running opening with opening spring Ergonomically styled handles Box-joint for permanent stability and optimum force progression |
| Material              | High-quality special tool steel                                                                                                               |
| Surface finish        | Polished, oiled                                                                                                                               |
| Colour                | Handle: Anthracite and Rittal Power Pink                                                                                                      |
| Dimensions            | Length: 115 mm                                                                                                                                |
| Packs of              | 1 pc(s).                                                                                                                                      |
| Net weight            | 0.08                                                                                                                                          |
| Gross weight          | 0.088                                                                                                                                         |
| Customs tariff number | 82032000                                                                                                                                      |
| EAN                   | 4028177807853                                                                                                                                 |
| ETIM 9                | EC000165                                                                                                                                      |
| ETIM 8                | EC000165                                                                                                                                      |
| ECLASS 8.0            | 21043711                                                                                                                                      |