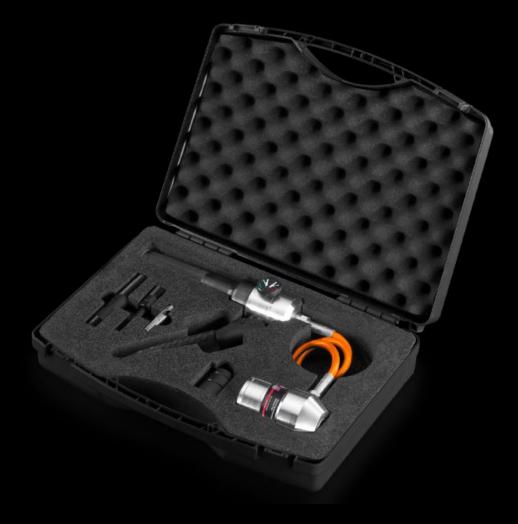

## AS 4055.020 - Manual hydraulic punch

For punching round, square and rectangular cut-outs.

### **Features**

| Model No.             | AS 4055.020                                                                                                                                                                             |
|-----------------------|-----------------------------------------------------------------------------------------------------------------------------------------------------------------------------------------|
| Design                | Flexible, with hydraulic hose and separate cylinder                                                                                                                                     |
| Product description   | For punching round, square and rectangular cut-outs.                                                                                                                                    |
| Benefits              | Extend tool life with a built-in overpressure valve Hole punches, hydraulic punches and accessories for making round square and rectangular cut-outs in steel steel and stainless steel |
| Material              | Aluminium                                                                                                                                                                               |
| Supply includes       | Manual hydraulic punch Hydraulic screw Ø 19 mm Hydraulic screw Ø 9.5 / 19 mm HSS pilot drill Ø 11 mm Spacer sleeve set (3-part) Plastic case                                            |
| Hydraulic operation   | Round punch up to Ø 82 mm Rectangular punch up to 46 x 86 mm Punching force 75 kN Max. operating pressure 680 bar/9850 psi Hole punch, square, up to 92 x 92 mm                         |
| Packs of              | 1 pc(s).                                                                                                                                                                                |
| Net weight            | 3.4                                                                                                                                                                                     |
| Gross weight          | 3.546                                                                                                                                                                                   |
| Customs tariff number | 84678900                                                                                                                                                                                |
|                       |                                                                                                                                                                                         |