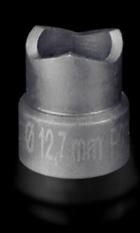

## AS 4055.212 - Hole punch, round for sheet steel

For punching round cut-outs

#### **Features**

| Model No.                                          | AS 4055.212                                                                                                                                  |
|----------------------------------------------------|----------------------------------------------------------------------------------------------------------------------------------------------|
| Design                                             | With 3 cutting points                                                                                                                        |
| Supply includes                                    | Female dies<br>Male dies<br>Tension screw without ball bearing                                                                               |
| Machinable material                                | Sheet steel                                                                                                                                  |
| Maximum machinable material thickness, sheet steel | 2 mm                                                                                                                                         |
| Ø punch                                            | 12.7 mm                                                                                                                                      |
| For threads                                        | M12                                                                                                                                          |
| Note                                               | When operating with wrenches, tension screws with ball bearings should be used. Other sizes, see splitter hole punch, round, stainless steel |
| Suitable for hydraulic bolt order number           | 4055.661                                                                                                                                     |
| Tension screw (Ø x L)                              | 9.5 x 50 mm                                                                                                                                  |
| Hydraulic tension screw Ø                          | 9.5 mm<br>19 mm                                                                                                                              |
| Packs of                                           | 1 pc(s).                                                                                                                                     |
| Net weight                                         | 0.065                                                                                                                                        |
| Gross weight                                       | 0.08                                                                                                                                         |
| Customs tariff number                              | 82073010                                                                                                                                     |
| EAN                                                | 4028177808188                                                                                                                                |
| ETIM 9                                             | EC000156                                                                                                                                     |
| ETIM 8                                             | EC000156                                                                                                                                     |
|                                                    |                                                                                                                                              |