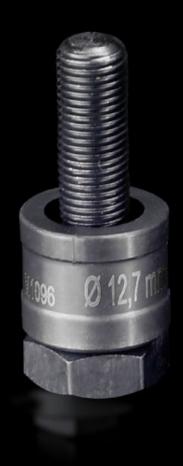

## AS 4055.212 - Hole punch, round for sheet steel

For punching round cut-outs

#### **Features**

| Model No.                                          | AS 4055.212                                                                                                                                  |
|----------------------------------------------------|----------------------------------------------------------------------------------------------------------------------------------------------|
| Design                                             | With 3 cutting points                                                                                                                        |
| Supply includes                                    | Female dies<br>Male dies<br>Tension screw without ball bearing                                                                               |
| Machinable material                                | Sheet steel                                                                                                                                  |
| Maximum machinable material thickness, sheet steel | 2 mm                                                                                                                                         |
| Ø punch                                            | 12.7 mm                                                                                                                                      |
| For threads                                        | M12                                                                                                                                          |
| Note                                               | When operating with wrenches, tension screws with ball bearings should be used. Other sizes, see splitter hole punch, round, stainless steel |
| Suitable for hydraulic bolt order number           | 4055.661                                                                                                                                     |
| Tension screw (Ø x L)                              | 9.5 x 50 mm                                                                                                                                  |
| Hydraulic tension screw Ø                          | 9.5 mm<br>19 mm                                                                                                                              |
| Packs of                                           | 1 pc(s).                                                                                                                                     |
| Net weight                                         | 0.065                                                                                                                                        |
| Gross weight                                       | 0.08                                                                                                                                         |
| Customs tariff number                              | 82073010                                                                                                                                     |
| EAN                                                | 4028177808188                                                                                                                                |
| ETIM 9                                             | EC000156                                                                                                                                     |
| ETIM 8                                             | EC000156                                                                                                                                     |
|                                                    |                                                                                                                                              |