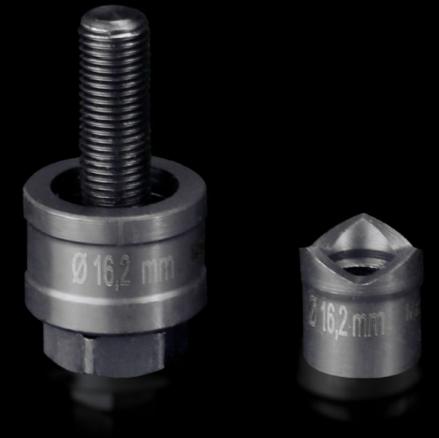

## AS 4055.216 - Hole punch, round for sheet steel

For punching round cut-outs

## Features

| Model No.                                          | AS 4055.216                                                                                                                                        |
|----------------------------------------------------|----------------------------------------------------------------------------------------------------------------------------------------------------|
| Design                                             | With 3 cutting points                                                                                                                              |
| Supply includes                                    | Female dies<br>Male dies<br>Tension screw without ball bearing                                                                                     |
| Machinable material                                | Sheet steel                                                                                                                                        |
| Maximum machinable material thickness, sheet steel | 2 mm                                                                                                                                               |
| Ø punch                                            | 16.2 mm                                                                                                                                            |
| For threads                                        | M16                                                                                                                                                |
| Note                                               | When operating with wrenches, tension screws with ball bearings<br>should be used.<br>Other sizes, see splitter hole punch, round, stainless steel |
| Suitable for hydraulic bolt order<br>number        | 4055.661                                                                                                                                           |
| Tension screw (Ø x L)                              | 9.5 x 50 mm                                                                                                                                        |
| Hydraulic tension screw Ø                          | 9.5 mm<br>19 mm                                                                                                                                    |
| Packs of                                           | 1 pc(s).                                                                                                                                           |
| Net weight                                         | 0.077                                                                                                                                              |
| Gross weight                                       | 0.093                                                                                                                                              |
| Customs tariff number                              | 82073010                                                                                                                                           |
| EAN                                                | 4028177808201                                                                                                                                      |
| ETIM 9                                             | EC000156                                                                                                                                           |
| ETIM 8                                             | EC000156                                                                                                                                           |
|                                                    |                                                                                                                                                    |