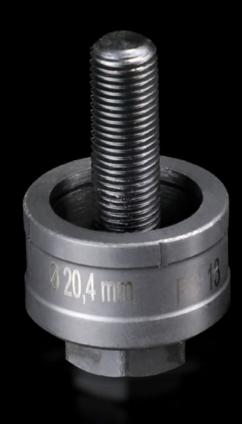

## AS 4055.220 - Hole punch, round for sheet steel

For punching round cut-outs

#### **Features**

| Model No.                                          | AS 4055.220                                                                                                                                  |
|----------------------------------------------------|----------------------------------------------------------------------------------------------------------------------------------------------|
| Design                                             | With 3 cutting points                                                                                                                        |
| Supply includes                                    | Female dies<br>Male dies<br>Tension screw without ball bearing                                                                               |
| Machinable material                                | Sheet steel                                                                                                                                  |
| Maximum machinable material thickness, sheet steel | 2 mm                                                                                                                                         |
| Ø punch                                            | 20.4 mm                                                                                                                                      |
| For threads                                        | M20                                                                                                                                          |
| Note                                               | When operating with wrenches, tension screws with ball bearings should be used. Other sizes, see splitter hole punch, round, stainless steel |
| Suitable for hydraulic bolt order number           | 4055.661                                                                                                                                     |
| Tension screw (Ø x L)                              | 9.5 x 50 mm                                                                                                                                  |
| Hydraulic tension screw Ø                          | 9.5 mm<br>19 mm                                                                                                                              |
| Packs of                                           | 1 pc(s).                                                                                                                                     |
| Net weight                                         | 0.102                                                                                                                                        |
|                                                    |                                                                                                                                              |
| Gross weight                                       | 0.122                                                                                                                                        |
| Gross weight  Customs tariff number                | 0.122<br>82073010                                                                                                                            |
|                                                    |                                                                                                                                              |
| Customs tariff number                              | 82073010                                                                                                                                     |