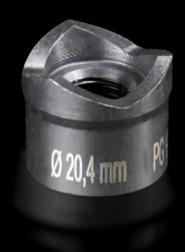

## AS 4055.220 - Hole punch, round for sheet steel

For punching round cut-outs

#### **Features**

| Model No.                                          | AS 4055.220                                                                                                                                  |
|----------------------------------------------------|----------------------------------------------------------------------------------------------------------------------------------------------|
| Design                                             | With 3 cutting points                                                                                                                        |
| Supply includes                                    | Female dies<br>Male dies<br>Tension screw without ball bearing                                                                               |
| Machinable material                                | Sheet steel                                                                                                                                  |
| Maximum machinable material thickness, sheet steel | 2 mm                                                                                                                                         |
| Ø punch                                            | 20.4 mm                                                                                                                                      |
| For threads                                        | M20                                                                                                                                          |
| Note                                               | When operating with wrenches, tension screws with ball bearings should be used. Other sizes, see splitter hole punch, round, stainless steel |
| Suitable for hydraulic bolt order number           | 4055.661                                                                                                                                     |
| Tension screw (Ø x L)                              | 9.5 x 50 mm                                                                                                                                  |
| Hydraulic tension screw Ø                          | 9.5 mm<br>19 mm                                                                                                                              |
| Packs of                                           | 1 pc(s).                                                                                                                                     |
| Net weight                                         | 0.102                                                                                                                                        |
|                                                    |                                                                                                                                              |
| Gross weight                                       | 0.122                                                                                                                                        |
| Gross weight  Customs tariff number                | 0.122<br>82073010                                                                                                                            |
|                                                    |                                                                                                                                              |
| Customs tariff number                              | 82073010                                                                                                                                     |