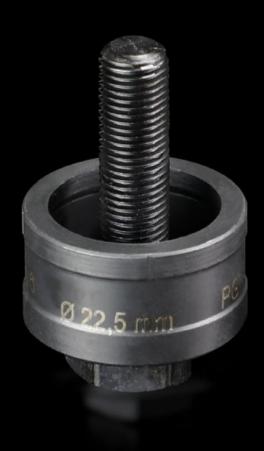

## AS 4055.222 - Hole punch, round for sheet steel

For punching round cut-outs

#### **Features**

| Model No.                                          | AS 4055.222                                                                                                                                  |
|----------------------------------------------------|----------------------------------------------------------------------------------------------------------------------------------------------|
| Design                                             | With 3 cutting points                                                                                                                        |
| Product description                                | For punching round cut-outs. The hole punch is operated with a wrench or hydraulic punch.                                                    |
| Supply includes                                    | Female dies<br>Male dies<br>Tension screw without ball bearing                                                                               |
| Machinable material                                | Sheet steel                                                                                                                                  |
| Maximum machinable material thickness, sheet steel | 2 mm                                                                                                                                         |
| Ø punch                                            | 22.5 mm                                                                                                                                      |
| Note                                               | When operating with wrenches, tension screws with ball bearings should be used. Other sizes, see splitter hole punch, round, stainless steel |
| Suitable for hydraulic bolt order number           | 4055.661                                                                                                                                     |
| Tension screw (Ø x L)                              | 9.5 x 50 mm                                                                                                                                  |
| Hydraulic tension screw Ø                          | 9.5 mm<br>19 mm                                                                                                                              |
| Packs of                                           | 1 pc(s).                                                                                                                                     |
| Net weight                                         | 0.113                                                                                                                                        |
| Gross weight                                       | 0.133                                                                                                                                        |
| Customs tariff number                              | 82073010                                                                                                                                     |
| EAN                                                | 4028177808232                                                                                                                                |
| ETIM 9                                             | EC000156                                                                                                                                     |
|                                                    |                                                                                                                                              |