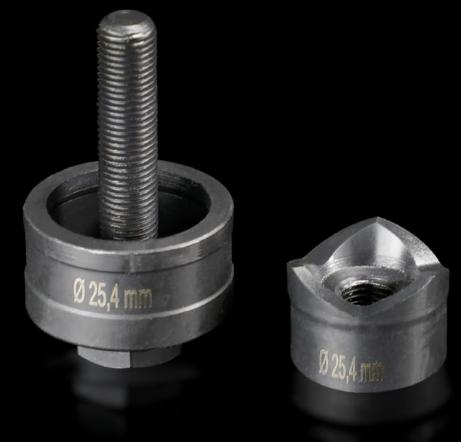

## AS 4055.225 - Hole punch, round for sheet steel

For punching round cut-outs

## Features

| Model No.                                          | AS 4055.225                                                                                                                                        |  |
|----------------------------------------------------|----------------------------------------------------------------------------------------------------------------------------------------------------|--|
| Design                                             | With 3 cutting points                                                                                                                              |  |
| Product description                                | For punching round cut-outs. The hole punch is operated with a wrench or hydraulic punch.                                                          |  |
| Supply includes                                    | Female dies<br>Male dies<br>Tension screw without ball bearing                                                                                     |  |
| Machinable material                                | Sheet steel                                                                                                                                        |  |
| Maximum machinable material thickness, sheet steel | 2 mm                                                                                                                                               |  |
| Ø punch                                            | 25.4 mm                                                                                                                                            |  |
| For threads                                        | M25                                                                                                                                                |  |
| Note                                               | When operating with wrenches, tension screws with ball bearings<br>should be used.<br>Other sizes, see splitter hole punch, round, stainless steel |  |
| Suitable for hydraulic bolt order<br>number        | 4055.661                                                                                                                                           |  |
| Tension screw (Ø x L)                              | 9.5 x 50 mm                                                                                                                                        |  |
| Hydraulic tension screw Ø                          | 9.5 mm<br>19 mm                                                                                                                                    |  |
| Packs of                                           | 1 pc(s).                                                                                                                                           |  |
| Net weight                                         | 0.142                                                                                                                                              |  |
| Gross weight                                       | 0.163                                                                                                                                              |  |
| Customs tariff number                              | 82073010                                                                                                                                           |  |
| EAN                                                | 4028177808249                                                                                                                                      |  |
|                                                    |                                                                                                                                                    |  |