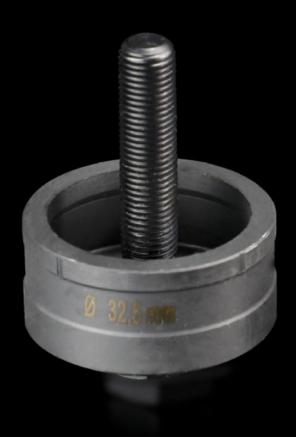

## AS 4055.232 - Hole punch, round for sheet steel

For punching round cut-outs

#### **Features**

| AS 4055.232                                                                                                                                  |
|----------------------------------------------------------------------------------------------------------------------------------------------|
| With 3 cutting points                                                                                                                        |
| Female dies<br>Male dies<br>Tension screw without ball bearing                                                                               |
| Sheet steel                                                                                                                                  |
| 2 mm                                                                                                                                         |
| 32.5 mm                                                                                                                                      |
| M32                                                                                                                                          |
| When operating with wrenches, tension screws with ball bearings should be used. Other sizes, see splitter hole punch, round, stainless steel |
| 4055.661                                                                                                                                     |
| 9.5 x 50 mm                                                                                                                                  |
| 9.5 mm<br>19 mm                                                                                                                              |
| 1 pc(s).                                                                                                                                     |
| 0.219                                                                                                                                        |
| 0.242                                                                                                                                        |
|                                                                                                                                              |
| 82073010                                                                                                                                     |
| 82073010<br>4028177808270                                                                                                                    |
|                                                                                                                                              |
|                                                                                                                                              |