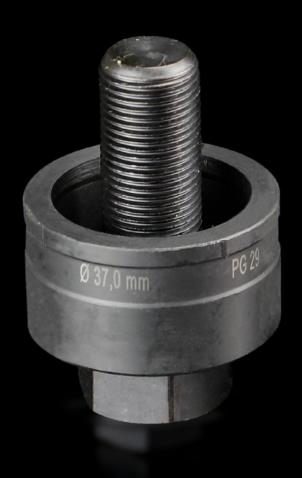

# AS 4055.237 - Hole punch, round for sheet steel

For punching round cut-outs

#### **Features**

| Model No.                                          | AS 4055.237                                                                                                                                  |
|----------------------------------------------------|----------------------------------------------------------------------------------------------------------------------------------------------|
| Design                                             | With 3 cutting points                                                                                                                        |
| Product description                                | For punching round cut-outs. The hole punch is operated with a wrench or hydraulic punch.                                                    |
| Supply includes                                    | Female dies<br>Male dies<br>Tension screw without ball bearing                                                                               |
| Machinable material                                | Sheet steel                                                                                                                                  |
| Maximum machinable material thickness, sheet steel | 3 mm                                                                                                                                         |
| Ø punch                                            | 37 mm                                                                                                                                        |
| Note                                               | When operating with wrenches, tension screws with ball bearings should be used. Other sizes, see splitter hole punch, round, stainless steel |
| Suitable for hydraulic bolt order number           | 4055.663                                                                                                                                     |
| Tension screw (Ø x L)                              | 19 x 55 mm                                                                                                                                   |
| Hydraulic tension screw Ø                          | 19 mm                                                                                                                                        |
| Packs of                                           | 1 pc(s).                                                                                                                                     |
| Net weight                                         | 0.453                                                                                                                                        |
| Gross weight                                       | 0.487                                                                                                                                        |
| Customs tariff number                              | 82073010                                                                                                                                     |
| EAN                                                | 4028177808294                                                                                                                                |
| ETIM 9                                             | EC000156                                                                                                                                     |
|                                                    |                                                                                                                                              |