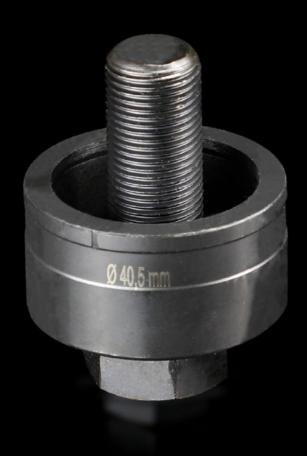

## AS 4055.240 - Hole punch, round for sheet steel

For punching round cut-outs

#### **Features**

| Model No.                                          | AS 4055.240                                                                                                                                  |
|----------------------------------------------------|----------------------------------------------------------------------------------------------------------------------------------------------|
| Design                                             | With 3 cutting points                                                                                                                        |
| Supply includes                                    | Female dies<br>Male dies<br>Tension screw without ball bearing                                                                               |
| Machinable material                                | Sheet steel                                                                                                                                  |
| Maximum machinable material thickness, sheet steel | 3 mm                                                                                                                                         |
| Ø punch                                            | 40.5 mm                                                                                                                                      |
| For threads                                        | M40                                                                                                                                          |
| Note                                               | When operating with wrenches, tension screws with ball bearings should be used. Other sizes, see splitter hole punch, round, stainless steel |
| Suitable for hydraulic bolt order number           | 4055.663                                                                                                                                     |
| Tension screw (Ø x L)                              | 19 x 55 mm                                                                                                                                   |
| Hydraulic tension screw Ø                          | 19 mm                                                                                                                                        |
| Packs of                                           | 1 pc(s).                                                                                                                                     |
| Net weight                                         | 0.522                                                                                                                                        |
| Gross weight                                       | 0.554                                                                                                                                        |
| Customs tariff number                              | 82073010                                                                                                                                     |
| EAN                                                | 4028177808300                                                                                                                                |
| ETIM 9                                             | EC000156                                                                                                                                     |
| ETIM 8                                             | EC000156                                                                                                                                     |