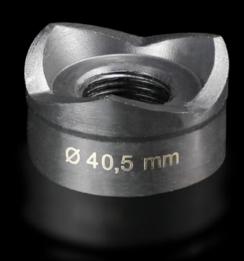

## AS 4055.240 - Hole punch, round for sheet steel

For punching round cut-outs

#### **Features**

| Model No.                                          | AS 4055.240                                                                                                                                  |
|----------------------------------------------------|----------------------------------------------------------------------------------------------------------------------------------------------|
| Design                                             | With 3 cutting points                                                                                                                        |
| Supply includes                                    | Female dies<br>Male dies<br>Tension screw without ball bearing                                                                               |
| Machinable material                                | Sheet steel                                                                                                                                  |
| Maximum machinable material thickness, sheet steel | 3 mm                                                                                                                                         |
| Ø punch                                            | 40.5 mm                                                                                                                                      |
| For threads                                        | M40                                                                                                                                          |
| Note                                               | When operating with wrenches, tension screws with ball bearings should be used. Other sizes, see splitter hole punch, round, stainless steel |
| Suitable for hydraulic bolt order number           | 4055.663                                                                                                                                     |
| Tension screw (Ø x L)                              | 19 x 55 mm                                                                                                                                   |
| Hydraulic tension screw Ø                          | 19 mm                                                                                                                                        |
| Packs of                                           | 1 pc(s).                                                                                                                                     |
| Net weight                                         | 0.522                                                                                                                                        |
| Gross weight                                       | 0.554                                                                                                                                        |
| Customs tariff number                              | 82073010                                                                                                                                     |
| EAN                                                | 4028177808300                                                                                                                                |
| ETIM 9                                             | EC000156                                                                                                                                     |
| ETIM 8                                             | EC000156                                                                                                                                     |