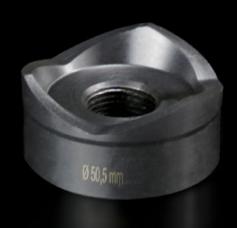

## AS 4055.250 - Hole punch, round for sheet steel

For punching round cut-outs

#### **Features**

| Model No.                                          | AS 4055.250                                                                                                                                  |
|----------------------------------------------------|----------------------------------------------------------------------------------------------------------------------------------------------|
| Design                                             | With 3 cutting points                                                                                                                        |
| Product description                                | For punching round cut-outs. The hole punch is operated with a wrench or hydraulic punch.                                                    |
| Supply includes                                    | Female dies<br>Male dies<br>Tension screw without ball bearing                                                                               |
| Machinable material                                | Sheet steel                                                                                                                                  |
| Maximum machinable material thickness, sheet steel | 3 mm                                                                                                                                         |
| Ø punch                                            | 50.5 mm                                                                                                                                      |
| For threads                                        | M50                                                                                                                                          |
| Note                                               | When operating with wrenches, tension screws with ball bearings should be used. Other sizes, see splitter hole punch, round, stainless steel |
| Suitable for hydraulic bolt order number           | 4055.663                                                                                                                                     |
| Tension screw (Ø x L)                              | 19 x 75 mm                                                                                                                                   |
| Hydraulic tension screw Ø                          | 19 mm                                                                                                                                        |
| Packs of                                           | 1 pc(s).                                                                                                                                     |
| Net weight                                         | 0.823                                                                                                                                        |
| Gross weight                                       | 0.897                                                                                                                                        |
| Customs tariff number                              | 82073010                                                                                                                                     |
| EAN                                                | 4028177808348                                                                                                                                |
| ETIM 9                                             | EC000156                                                                                                                                     |