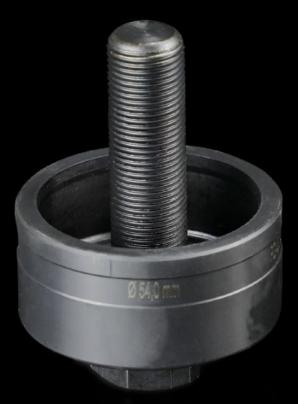

## AS 4055.254 - Hole punch, round for sheet steel

For punching round cut-outs

## Features

| Model No.                                          | AS 4055.254                                                                                                                                        |
|----------------------------------------------------|----------------------------------------------------------------------------------------------------------------------------------------------------|
| Design                                             | With 3 cutting points                                                                                                                              |
| Product description                                | For punching round cut-outs. The hole punch is operated with a wrench or hydraulic punch.                                                          |
| Supply includes                                    | Female dies<br>Male dies<br>Tension screw without ball bearing                                                                                     |
| Machinable material                                | Sheet steel                                                                                                                                        |
| Maximum machinable material thickness, sheet steel | 3 mm                                                                                                                                               |
| Ø punch                                            | 54 mm                                                                                                                                              |
| Note                                               | When operating with wrenches, tension screws with ball bearings<br>should be used.<br>Other sizes, see splitter hole punch, round, stainless steel |
| Suitable for hydraulic bolt order<br>number        | 4055.663                                                                                                                                           |
| Tension screw (Ø x L)                              | 19 x 75 mm                                                                                                                                         |
| Hydraulic tension screw Ø                          | 19 mm                                                                                                                                              |
| Packs of                                           | 1 pc(s).                                                                                                                                           |
| Net weight                                         | 0.874                                                                                                                                              |
| Gross weight                                       | 0.948                                                                                                                                              |
| Customs tariff number                              | 82073010                                                                                                                                           |
| EAN                                                | 4028177808355                                                                                                                                      |
| ETIM 9                                             | EC000156                                                                                                                                           |
| ETIM 8                                             | EC000156                                                                                                                                           |
|                                                    |                                                                                                                                                    |