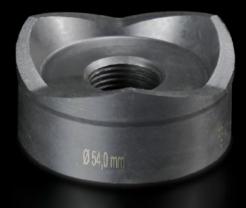

## AS 4055.254 - Hole punch, round for sheet steel

For punching round cut-outs

## Features

| Model No.                                          | AS 4055.254                                                                                                                                        |
|----------------------------------------------------|----------------------------------------------------------------------------------------------------------------------------------------------------|
| Design                                             | With 3 cutting points                                                                                                                              |
| Product description                                | For punching round cut-outs. The hole punch is operated with a wrench or hydraulic punch.                                                          |
| Supply includes                                    | Female dies<br>Male dies<br>Tension screw without ball bearing                                                                                     |
| Machinable material                                | Sheet steel                                                                                                                                        |
| Maximum machinable material thickness, sheet steel | 3 mm                                                                                                                                               |
| Ø punch                                            | 54 mm                                                                                                                                              |
| Note                                               | When operating with wrenches, tension screws with ball bearings<br>should be used.<br>Other sizes, see splitter hole punch, round, stainless steel |
| Suitable for hydraulic bolt order<br>number        | 4055.663                                                                                                                                           |
| Tension screw (Ø x L)                              | 19 x 75 mm                                                                                                                                         |
| Hydraulic tension screw Ø                          | 19 mm                                                                                                                                              |
| Packs of                                           | 1 pc(s).                                                                                                                                           |
| Net weight                                         | 0.874                                                                                                                                              |
| Gross weight                                       | 0.948                                                                                                                                              |
| Customs tariff number                              | 82073010                                                                                                                                           |
| EAN                                                | 4028177808355                                                                                                                                      |
| ETIM 9                                             | EC000156                                                                                                                                           |
| ETIM 8                                             | EC000156                                                                                                                                           |
|                                                    |                                                                                                                                                    |