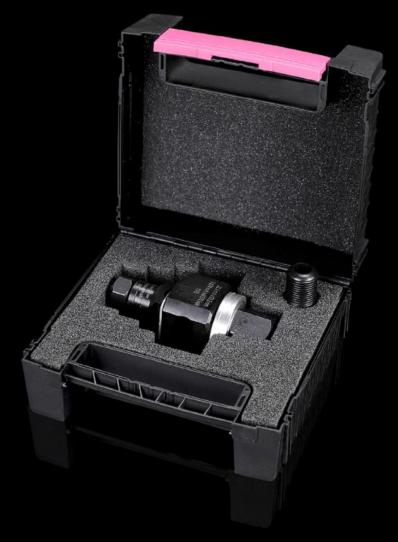

## AS 4055.322 - Hole punch, square for sheet steel

For punching square cut-outs

#### **Features**

| Model No.                                          | AS 4055.322                                                                                                     |
|----------------------------------------------------|-----------------------------------------------------------------------------------------------------------------|
| Product description                                | For punching square cut-outs. The hole punch is operated with a hydraulic punch.                                |
| Benefits                                           | With side ejector for the waste<br>No jamming of the die                                                        |
| Supply includes                                    | Female dies Male dies Tension bolts Lock nut Plastic case Pressure nut with ball bearing Adaptor for hydraulics |
| Machinable material                                | Sheet steel                                                                                                     |
| Maximum machinable material thickness, sheet steel | 2 mm                                                                                                            |
| Hydraulic operation                                | Yes                                                                                                             |
| Manual operation                                   | Yes                                                                                                             |
| □ punch     □                                      | 22.2 x 22.2 mm                                                                                                  |
| Dimensions                                         | Width: 22.2 mm                                                                                                  |
| Packs of                                           | 1 pc(s).                                                                                                        |
| Net weight                                         | 0.7                                                                                                             |
| Gross weight                                       | 0.738                                                                                                           |
| Customs tariff number                              | 82073010                                                                                                        |
| EAN                                                | 4028177808393                                                                                                   |
| ETIM 9                                             | EC000156                                                                                                        |
| ETIM 8                                             | EC000156                                                                                                        |
|                                                    |                                                                                                                 |