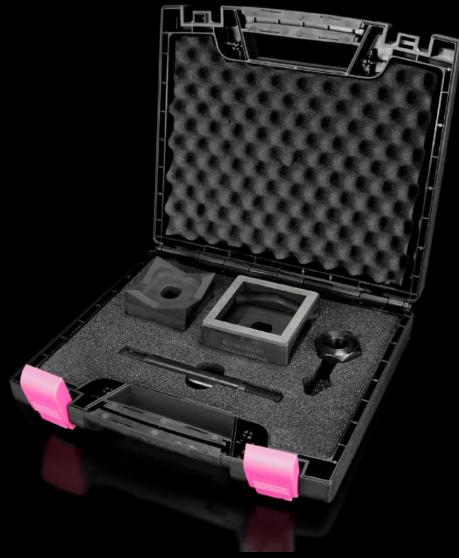

## AS 4055.368 - Hole punch, square for sheet steel

For punching square cut-outs

## **Features**

| Model No.                                          | AS 4055.368                                                                      |
|----------------------------------------------------|----------------------------------------------------------------------------------|
| Product description                                | For punching square cut-outs. The hole punch is operated with a hydraulic punch. |
| Benefits                                           | With side ejector for the waste                                                  |
|                                                    | No jamming of the die                                                            |
| Supply includes                                    | Female dies                                                                      |
|                                                    | Male dies                                                                        |
|                                                    | Tension bolts                                                                    |
|                                                    | Lock nut                                                                         |
|                                                    | Plastic case                                                                     |
| Machinable material                                | Sheet steel                                                                      |
| Maximum machinable material thickness, sheet steel | 3 mm                                                                             |
| Hydraulic operation                                | Yes                                                                              |
| ☐ punch                                            | 68 x 68 mm                                                                       |
| Dimensions                                         | Width: 68 mm                                                                     |
| Packs of                                           | 1 pc(s).                                                                         |
| Net weight                                         | 4.3                                                                              |
| Gross weight                                       | 4.359                                                                            |
| Customs tariff number                              | 82073010                                                                         |
| EAN                                                | 4028177808430                                                                    |
| ETIM 9                                             | EC000156                                                                         |
| ETIM 8                                             | EC000156                                                                         |
| ECLASS 8.0                                         | 21049047                                                                         |