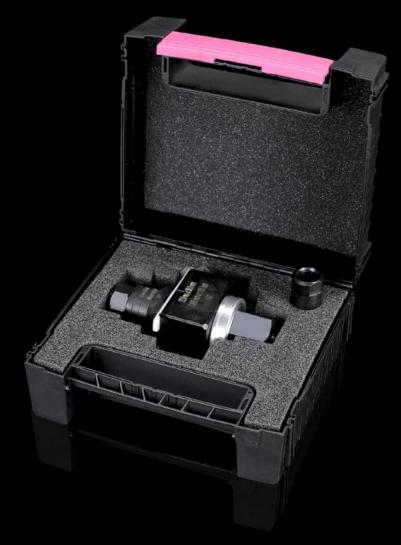

## AS 4055.400 - Hole punch, rectangular for sheet steel

For punching rectangular cut-outs

## **Features**

| Model No.                                          | AS 4055.400                                                                                                     |
|----------------------------------------------------|-----------------------------------------------------------------------------------------------------------------|
| Product description                                | For punching rectangular cut-outs. The hole punch is operated with a wrench or hydraulic punch.                 |
| Benefits                                           | With side ejector for the waste<br>No jamming of the die                                                        |
| Supply includes                                    | Female dies Male dies Tension bolts Lock nut Plastic case Pressure nut with ball bearing Adaptor for hydraulics |
| Machinable material                                | Sheet steel                                                                                                     |
| Maximum machinable material thickness, sheet steel | 2 mm                                                                                                            |
| Hydraulic operation                                | Yes                                                                                                             |
| Manual operation                                   | Yes                                                                                                             |
| □ punch                                            | 22 x 30 mm                                                                                                      |
| Packs of                                           | 1 pc(s).                                                                                                        |
| Net weight                                         | 0.807                                                                                                           |
| Gross weight                                       | 0.837                                                                                                           |
| Customs tariff number                              | 82073010                                                                                                        |
| EAN                                                | 4028177808454                                                                                                   |
| ETIM 9                                             | EC000156                                                                                                        |
| ETIM 8                                             | EC000156                                                                                                        |
| ECLASS 8.0                                         | 21049047                                                                                                        |
|                                                    |                                                                                                                 |