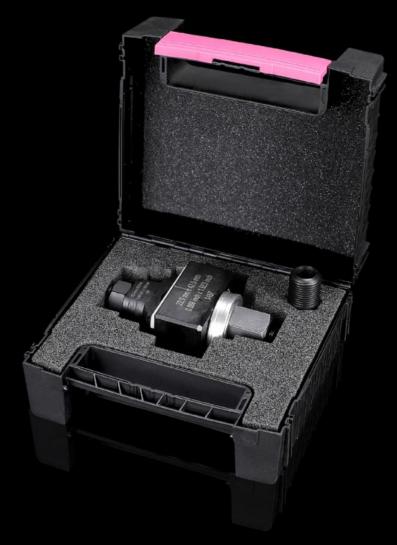

## AS 4055.401 - Hole punch, rectangular for sheet steel

For punching rectangular cut-outs

## **Features**

| Model No.                                          | AS 4055.401                                                                                     |
|----------------------------------------------------|-------------------------------------------------------------------------------------------------|
| Product description                                | For punching rectangular cut-outs. The hole punch is operated with a wrench or hydraulic punch. |
| Benefits                                           | With side ejector for the waste<br>No jamming of the die                                        |
| Supply includes                                    | Female dies<br>Male dies<br>Tension bolts                                                       |
|                                                    | Lock nut Plastic case Pressure nut with ball bearing Adaptor for hydraulics                     |
| Machinable material                                | Sheet steel                                                                                     |
| Maximum machinable material thickness, sheet steel | 2 mm                                                                                            |
| Hydraulic operation                                | Yes                                                                                             |
| Manual operation                                   | Yes                                                                                             |
| □ punch   □                                        | 22 x 42 mm                                                                                      |
| Packs of                                           | 1 pc(s).                                                                                        |
| Net weight                                         | 0.731                                                                                           |
| Gross weight                                       | 0.909                                                                                           |
| Customs tariff number                              | 82073010                                                                                        |
| EAN                                                | 4028177808461                                                                                   |
| ETIM 9                                             | EC000156                                                                                        |
| ETIM 8                                             | EC000156                                                                                        |
| ECLASS 8.0                                         | 21049047                                                                                        |
|                                                    |                                                                                                 |