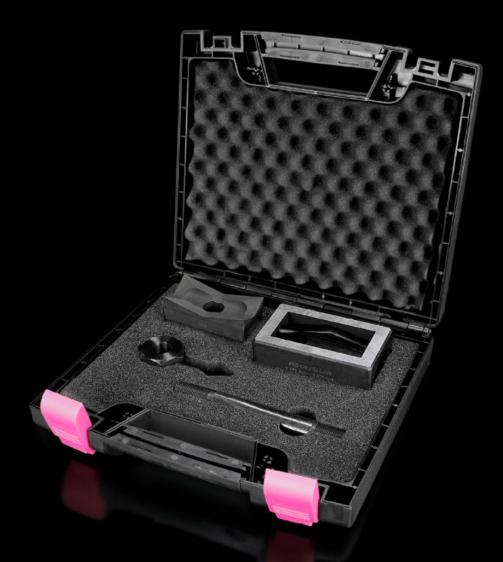

## AS 4055.402 - Hole punch, rectangular for sheet steel

For punching rectangular cut-outs

## Features

| Model No.                                          | AS 4055.402                                                                                     |
|----------------------------------------------------|-------------------------------------------------------------------------------------------------|
| Product description                                | For punching rectangular cut-outs. The hole punch is operated with a wrench or hydraulic punch. |
| Benefits                                           | With side ejector for the waste                                                                 |
|                                                    | No jamming of the die                                                                           |
| Supply includes                                    | Female dies                                                                                     |
|                                                    | Male dies                                                                                       |
|                                                    | Tension bolts                                                                                   |
|                                                    | Lock nut                                                                                        |
|                                                    | Plastic case                                                                                    |
| Machinable material                                | Sheet steel                                                                                     |
| Maximum machinable material thickness, sheet steel | 2 mm                                                                                            |
| Hydraulic operation                                | Yes                                                                                             |
| 🛛 punch                                            | 45 x 92 mm                                                                                      |
| Packs of                                           | 1 pc(s).                                                                                        |
| Net weight                                         | 4.3                                                                                             |
| Gross weight                                       | 4.346                                                                                           |
| Customs tariff number                              | 82073010                                                                                        |
| EAN                                                | 4028177808478                                                                                   |
| ETIM 9                                             | EC000156                                                                                        |
| ETIM 8                                             | EC000156                                                                                        |
| ECLASS 8.0                                         | 21049047                                                                                        |
|                                                    |                                                                                                 |