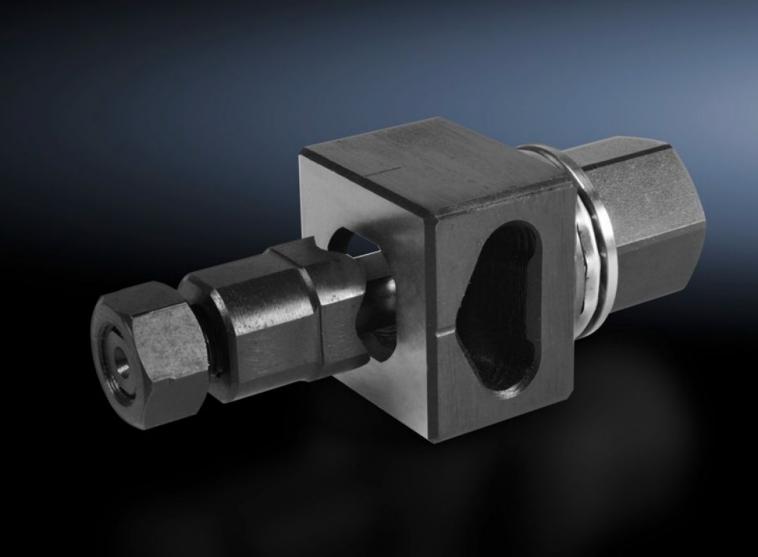

## AS 4055.441 - Hole punch, special contour for sheet steel

For punching cut-outs with a special contour

## **Features**

| Model No.                                          | AS 4055.441                                                                                                     |
|----------------------------------------------------|-----------------------------------------------------------------------------------------------------------------|
| Design                                             | Flattened to 20.1 mm on 4 sides                                                                                 |
| Product description                                | For punching cut-outs with a special contour. The hole punch is operated with a wrench or hydraulic punch.      |
| Benefits                                           | With side ejector for the waste<br>No jamming of the die                                                        |
| Supply includes                                    | Female dies Male dies Tension bolts Lock nut Pressure nut with ball bearing Adaptor for hydraulics Plastic case |
| Machinable material                                | Sheet steel                                                                                                     |
| Maximum machinable material thickness, sheet steel | 2 mm                                                                                                            |
| Ø punch                                            | 22.5 mm                                                                                                         |
| Packs of                                           | 1 pc(s).                                                                                                        |
| Net weight                                         | 0.723                                                                                                           |
| Gross weight                                       | 0.753                                                                                                           |
| Customs tariff number                              | 82073010                                                                                                        |
| EAN                                                | 4028177808508                                                                                                   |
| ETIM 9                                             | EC000156                                                                                                        |
| ETIM 8                                             | EC000156                                                                                                        |
| ECLASS 8.0                                         | 21049047                                                                                                        |