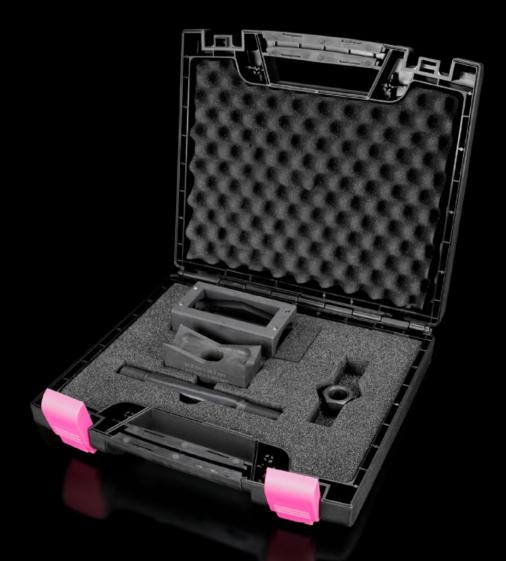

## AS 4055.463 Hole punch, heavy connectors

CLIMATE CONTROL

IT INFRASTRUCTURE SOFTWARE & SERVICES

State: 8/07/2025 (Source: rittal.com/uk-en)

POWER DISTRIBUTION

FRIEDHELM LOH GROUP

ENCLOSURES

## AS 4055.463 - Hole punch, heavy connectors for sheet steel

For punching rectangular cut-outs for connectors

## Features

| Model No.                                          | AS 4055.463                                                                                                                                                                        |
|----------------------------------------------------|------------------------------------------------------------------------------------------------------------------------------------------------------------------------------------|
| Product description                                | For punching rectangular cut-outs for connectors. The hole punch is operated with a hydraulic punch.                                                                               |
| Benefits                                           | With side ejector for the waste<br>No jamming of the die<br>When the die and stamp are compressed, the mounting holes for<br>connectors are marked on the metal sheet between them |
| Supply includes                                    | Female dies<br>Male dies<br>Tension bolts<br>Lock nut                                                                                                                              |
| Machinable material                                | Sheet steel                                                                                                                                                                        |
| Maximum machinable material thickness, sheet steel | 2 mm                                                                                                                                                                               |
| 🛛 punch                                            | 36 x 86 mm                                                                                                                                                                         |
| Packs of                                           | 1 pc(s).                                                                                                                                                                           |
| Net weight                                         | 3.6                                                                                                                                                                                |
| Gross weight                                       | 3.648                                                                                                                                                                              |
| Customs tariff number                              | 82073010                                                                                                                                                                           |
| EAN                                                | 4028177808539                                                                                                                                                                      |
| ETIM 9                                             | EC000156                                                                                                                                                                           |
| ETIM 8                                             | EC000156                                                                                                                                                                           |
| ECLASS 8.0                                         | 21049047                                                                                                                                                                           |
|                                                    |                                                                                                                                                                                    |