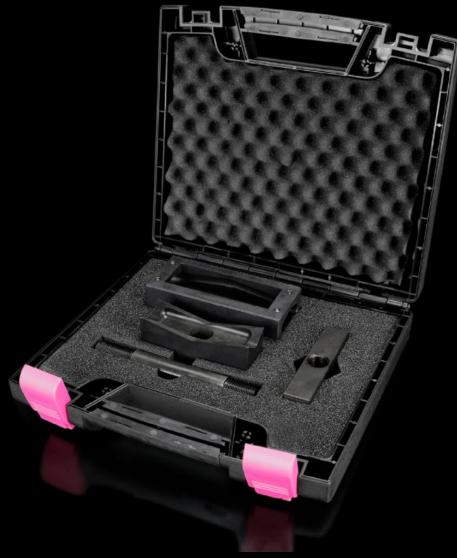

## AS 4055.465 - Hole punch, heavy connectors for sheet steel

For punching rectangular cut-outs for connectors

## **Features**

| Model No.                                          | AS 4055.465                                                                                                         |
|----------------------------------------------------|---------------------------------------------------------------------------------------------------------------------|
| Product description                                | For punching rectangular cut-outs for connectors. The hole punch is operated with a hydraulic punch.                |
| Benefits                                           | With side ejector for the waste No jamming of the die                                                               |
|                                                    | When the die and stamp are compressed, the mounting holes for connectors are marked on the metal sheet between them |
| Supply includes                                    | Female dies                                                                                                         |
|                                                    | Male dies                                                                                                           |
|                                                    | Tension bolts                                                                                                       |
|                                                    | Lock nut                                                                                                            |
| Machinable material                                | Sheet steel                                                                                                         |
| Maximum machinable material thickness, sheet steel | 2 mm                                                                                                                |
| □ punch                                            | 36 x 112 mm                                                                                                         |
| Packs of                                           | 1 pc(s).                                                                                                            |
| Net weight                                         | 3.84                                                                                                                |
| Gross weight                                       | 4.7                                                                                                                 |
| Customs tariff number                              | 82073010                                                                                                            |
| EAN                                                | 4028177808546                                                                                                       |
| ETIM 9                                             | EC000156                                                                                                            |
| ETIM 8                                             | EC000156                                                                                                            |
| ECLASS 8.0                                         | 21049047                                                                                                            |
|                                                    |                                                                                                                     |