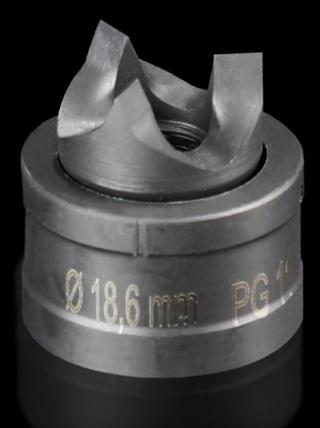

## AS 4055.518 Splitter hole punch, round

POWER DISTRIBUTION >> CLIMATE CONTROL

State: 24/08/2025 (Source: rittal.com/uk-en)

FRIEDHELM LOH GROUP

ENCLOSURES

## AS 4055.518 - Splitter hole punch, round for sheet steel, with triple splitting

For punching round cut-outs

## Features

| Model No.                                          | AS 4055.518                                                                                                                                        |
|----------------------------------------------------|----------------------------------------------------------------------------------------------------------------------------------------------------|
| Design                                             | With triple splitting                                                                                                                              |
| Product description                                |                                                                                                                                                    |
| Supply includes                                    | Female dies<br>Male dies                                                                                                                           |
| Machinable material                                | Sheet steel                                                                                                                                        |
| Maximum machinable material thickness, sheet steel | 2 mm                                                                                                                                               |
| Ø punch                                            | 18.6 mm                                                                                                                                            |
| Note                                               | When operating with wrenches, tension screws with ball bearings<br>should be used.<br>Other sizes, see splitter hole punch, round, stainless steel |
| Suitable for hydraulic bolt order<br>number        | 4055.661                                                                                                                                           |
| Tension screw (Ø x L)                              | 9.5 x 50 mm                                                                                                                                        |
| Hydraulic tension screw Ø                          | 9.5 mm<br>19 mm                                                                                                                                    |
| Packs of                                           | 1 pc(s).                                                                                                                                           |
| Net weight                                         | 0.061                                                                                                                                              |
| Gross weight                                       | 0.076                                                                                                                                              |
| Customs tariff number                              | 82073010                                                                                                                                           |
| EAN                                                | 4028177808652                                                                                                                                      |
| ETIM 9                                             | EC000156                                                                                                                                           |
|                                                    |                                                                                                                                                    |