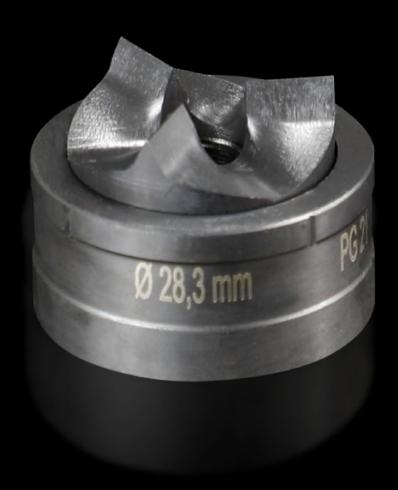

# AS 4055.528 - Splitter hole punch, round for sheet steel, with triple splitting

For punching round cut-outs

#### **Features**

| AS 4055.528                                                                                                                                  |
|----------------------------------------------------------------------------------------------------------------------------------------------|
| With triple splitting                                                                                                                        |
|                                                                                                                                              |
| Female dies<br>Male dies                                                                                                                     |
| Sheet steel                                                                                                                                  |
| 2 mm                                                                                                                                         |
| 28.3 mm                                                                                                                                      |
| When operating with wrenches, tension screws with ball bearings should be used. Other sizes, see splitter hole punch, round, stainless steel |
| 4055.661                                                                                                                                     |
| 9.5 x 50 mm                                                                                                                                  |
| 9.5 mm<br>19 mm                                                                                                                              |
| 1 pc(s).                                                                                                                                     |
| 0.143                                                                                                                                        |
| 0.167                                                                                                                                        |
| 82073010                                                                                                                                     |
| 4028177808690                                                                                                                                |
| EC000156                                                                                                                                     |
|                                                                                                                                              |