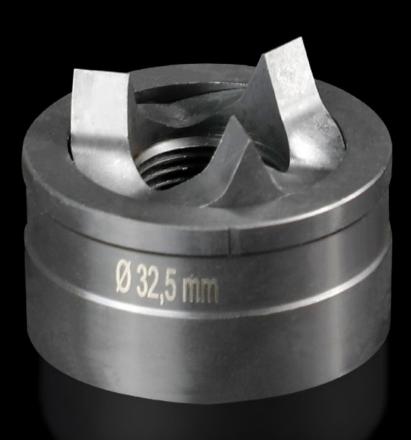

## AS 4055.532 - Splitter hole punch, round for sheet steel, with triple splitting

For punching round cut-outs

## Features

| Model No.                                          | AS 4055.532                                                                                                                                        |  |
|----------------------------------------------------|----------------------------------------------------------------------------------------------------------------------------------------------------|--|
| Design                                             | With triple splitting                                                                                                                              |  |
| Product description                                |                                                                                                                                                    |  |
| Supply includes                                    | Female dies<br>Male dies                                                                                                                           |  |
| Machinable material                                | Sheet steel                                                                                                                                        |  |
| Maximum machinable material thickness, sheet steel | 3 mm                                                                                                                                               |  |
| Øpunch                                             | 32.5 mm                                                                                                                                            |  |
| For threads                                        | M32                                                                                                                                                |  |
| Note                                               | When operating with wrenches, tension screws with ball bearings<br>should be used.<br>Other sizes, see splitter hole punch, round, stainless steel |  |
| Suitable for hydraulic bolt order<br>number        | 4055.663                                                                                                                                           |  |
| Tension screw (Ø x L)                              | 19 x 55 mm                                                                                                                                         |  |
| Hydraulic tension screw Ø                          | 19 mm                                                                                                                                              |  |
| Packs of                                           | 1 pc(s).                                                                                                                                           |  |
| Net weight                                         | 0.2                                                                                                                                                |  |
| Gross weight                                       | 0.22                                                                                                                                               |  |
| Customs tariff number                              | 82073010                                                                                                                                           |  |
| EAN                                                | 4028177808713                                                                                                                                      |  |
|                                                    |                                                                                                                                                    |  |