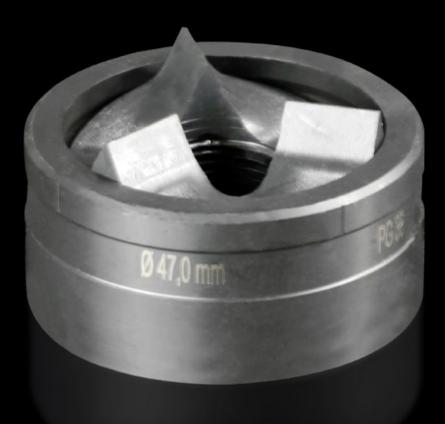

## AS 4055.547 Splitter hole punch, round

POWER DISTRIBUTION >> CLIMATE CONTROL

State: 23/07/2025 (Source: rittal.com/uk-en)

FRIEDHELM LOH GROUP

ENCLOSURES

## AS 4055.547 - Splitter hole punch, round for sheet steel, with triple splitting

For punching round cut-outs

## Features

| Model No.                                          | AS 4055.547                                                                                                                                        |
|----------------------------------------------------|----------------------------------------------------------------------------------------------------------------------------------------------------|
| Design                                             | With triple splitting                                                                                                                              |
| Product description                                |                                                                                                                                                    |
| Supply includes                                    | Female dies<br>Male dies                                                                                                                           |
| Machinable material                                | Sheet steel                                                                                                                                        |
| Maximum machinable material thickness, sheet steel | 3 mm                                                                                                                                               |
| Øpunch                                             | 47 mm                                                                                                                                              |
| Note                                               | When operating with wrenches, tension screws with ball bearings<br>should be used.<br>Other sizes, see splitter hole punch, round, stainless steel |
| Suitable for hydraulic bolt order<br>number        | 4055.663                                                                                                                                           |
| Tension screw (Ø x L)                              | 19 x 75 mm                                                                                                                                         |
| Hydraulic tension screw Ø                          | 19 mm                                                                                                                                              |
| Packs of                                           | 1 pc(s).                                                                                                                                           |
| Net weight                                         | 0.467                                                                                                                                              |
| Gross weight                                       | 0.509                                                                                                                                              |
| Customs tariff number                              | 82073010                                                                                                                                           |
| EAN                                                | 4028177808768                                                                                                                                      |
| ETIM 9                                             | EC000156                                                                                                                                           |
|                                                    |                                                                                                                                                    |