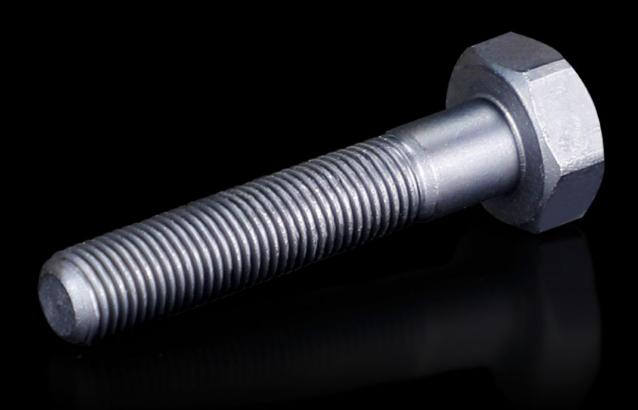

## AS 4055.601 - Tension screw

Accessories for hole punches. Required as a connecting part between the die and the stamp.

## Features

| Model No.             | AS 4055.601                                                                            |
|-----------------------|----------------------------------------------------------------------------------------|
| Product description   | Accessories for hole punches. Required as a connecting part between the die and stamp. |
| Note                  | For operation with wrench                                                              |
| Tension screw (Ø x L) | 9.5 x 50 mm                                                                            |
| Packs of              | 1 pc(s).                                                                               |
| Net weight            | 0.04                                                                                   |
| Gross weight          | 0.06                                                                                   |
| Customs tariff number | 73181900                                                                               |
| EAN                   | 4028177808874                                                                          |
| ECLASS 8.0            | 21049241                                                                               |
|                       |                                                                                        |