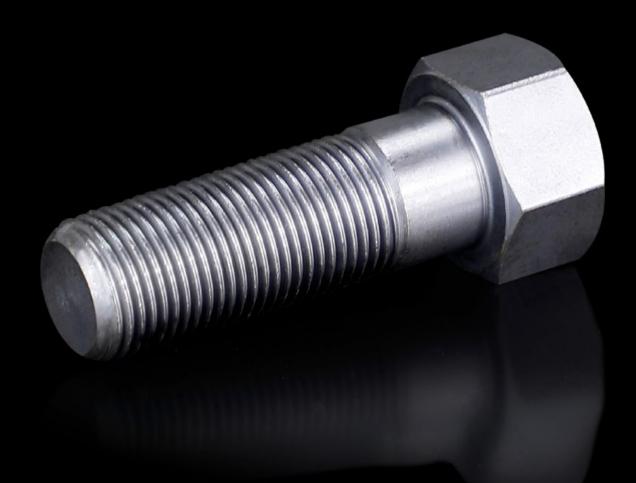

## AS 4055.602 - Tension screw

Accessories for hole punches. Required as a connecting part between the die and the stamp.

## Features

| Model No.             | AS 4055.602                                                                            |
|-----------------------|----------------------------------------------------------------------------------------|
| Product description   | Accessories for hole punches. Required as a connecting part between the die and stamp. |
| Note                  | For operation with wrench                                                              |
| Tension screw (Ø x L) | 19 x 55 mm                                                                             |
| Packs of              | 1 pc(s).                                                                               |
| Net weight            | 0.183                                                                                  |
| Gross weight          | 0.203                                                                                  |
| Customs tariff number | 73181900                                                                               |
| EAN                   | 4028177808881                                                                          |
| ECLASS 8.0            | 21049241                                                                               |
|                       |                                                                                        |