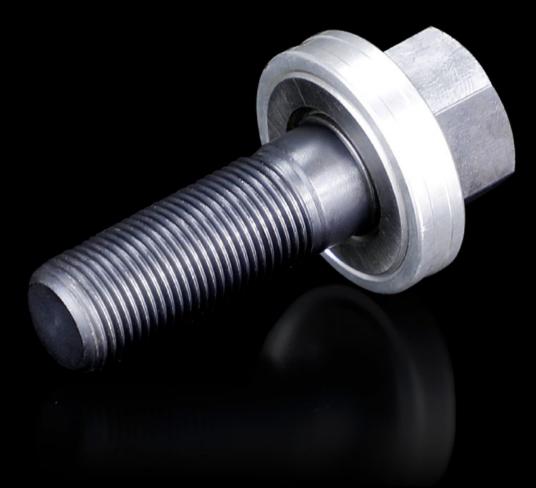

## AS 4055.633 - Tension screw with ball bearing

Accessories for hole punches. Required as a connecting part between the die and the stamp.

## **Features**

| Model No.             | AS 4055.633                                                                            |
|-----------------------|----------------------------------------------------------------------------------------|
| Product description   | Accessories for hole punches. Required as a connecting part between the die and stamp. |
| Note                  | For operation with wrench                                                              |
| Tension screw (Ø x L) | 19 x 55 mm                                                                             |
| Packs of              | 1 pc(s).                                                                               |
| Net weight            | 0.252                                                                                  |
| Gross weight          | 0.274                                                                                  |
| Customs tariff number | 73181900                                                                               |
| EAN                   | 4028177808935                                                                          |
| ETIM 9                | EC002690                                                                               |
| ETIM 8                | EC002690                                                                               |
| ECLASS 8.0            | 21049241                                                                               |