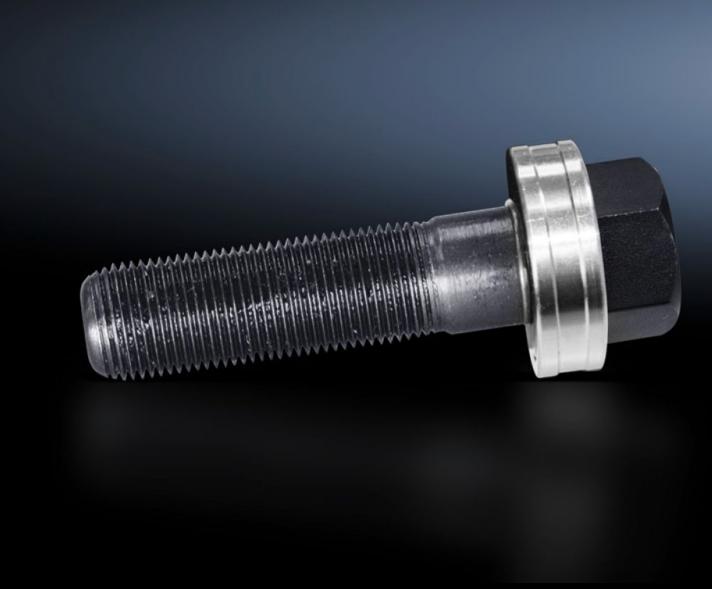

## AS 4055.634 - Tension screw with ball bearing

Accessories for hole punches. Required as a connecting part between the die and the stamp.

## **Features**

| Model No.             | AS 4055.634                                                                            |
|-----------------------|----------------------------------------------------------------------------------------|
| Product description   | Accessories for hole punches. Required as a connecting part between the die and stamp. |
| Note                  | For operation with wrench                                                              |
| Tension screw (Ø x L) | 19 x 75 mm                                                                             |
| Packs of              | 1 pc(s).                                                                               |
| Net weight            | 0.291                                                                                  |
| Gross weight          | 0.312                                                                                  |
| Customs tariff number | 73181900                                                                               |
| EAN                   | 4028177808942                                                                          |
| ETIM 9                | EC002690                                                                               |
| ETIM 8                | EC002690                                                                               |
| ECLASS 8.0            | 21049241                                                                               |