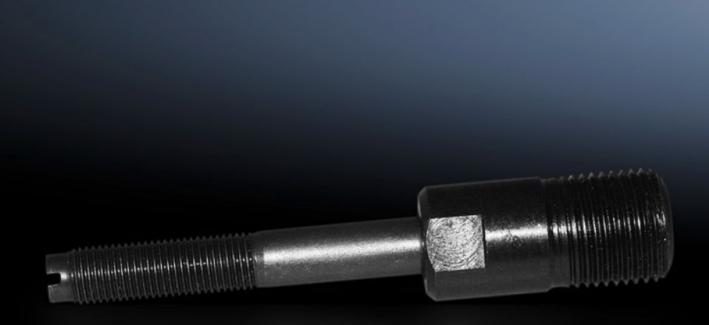

## AS 4055.661 - Hydraulic tension screw

Accessories for hole punches. Required as a connecting part between the die and the stamp. For operation via hydraulic punch

## Features

| AS 4055.661                                                                            |
|----------------------------------------------------------------------------------------|
| Accessories for hole punches. Required as a connecting part between the die and stamp. |
| Adaptor for hydraulics                                                                 |
| For operation via hydraulic punch                                                      |
| 9.5 mm<br>19 mm                                                                        |
| 1 pc(s).                                                                               |
| 0.094                                                                                  |
| 0.107                                                                                  |
| 73181900                                                                               |
| 4028177808966                                                                          |
| EC002690                                                                               |
| EC002690                                                                               |
| 21049046                                                                               |
| -                                                                                      |