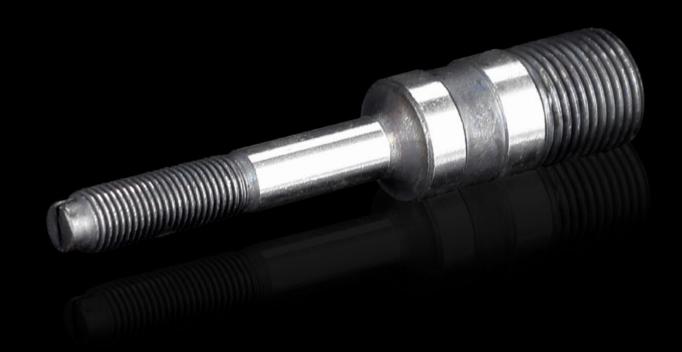

# Hydraulic tension screw for higher loads

State: 3/08/2025 (Source: rittal.com/uk-en)

### AS 4055.664 - Hydraulic tension screw for higher loads

Accessories for hole punches. Required as a connecting part between the die and the stamp. For operation via hydraulic punch