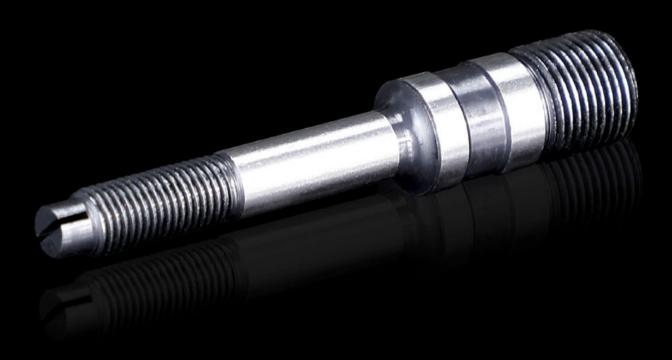

## AS 4055.665 - Hydraulic tension screw for higher loads

Accessories for hole punches. Required as a connecting part between the die and the stamp. For operation via hydraulic punch

## Features

| Model No.                 | AS 4055.665                                                                            |
|---------------------------|----------------------------------------------------------------------------------------|
| Product description       | Accessories for hole punches. Required as a connecting part between the die and stamp. |
| Benefits                  | Hydraulic tension screw made from high-alloy tool steel for higher loads               |
| Note                      | For operation via hydraulic punch                                                      |
| Hydraulic tension screw Ø | 11.1 mm<br>19 mm                                                                       |
| Packs of                  | 1 pc(s).                                                                               |
| Net weight                | 0.124                                                                                  |
| Gross weight              | 0.137                                                                                  |
| Customs tariff number     | 73181900                                                                               |
| EAN                       | 4028177809000                                                                          |
| ETIM 9                    | EC002690                                                                               |
| ETIM 8                    | EC002690                                                                               |
| ECLASS 8.0                | 21049046                                                                               |